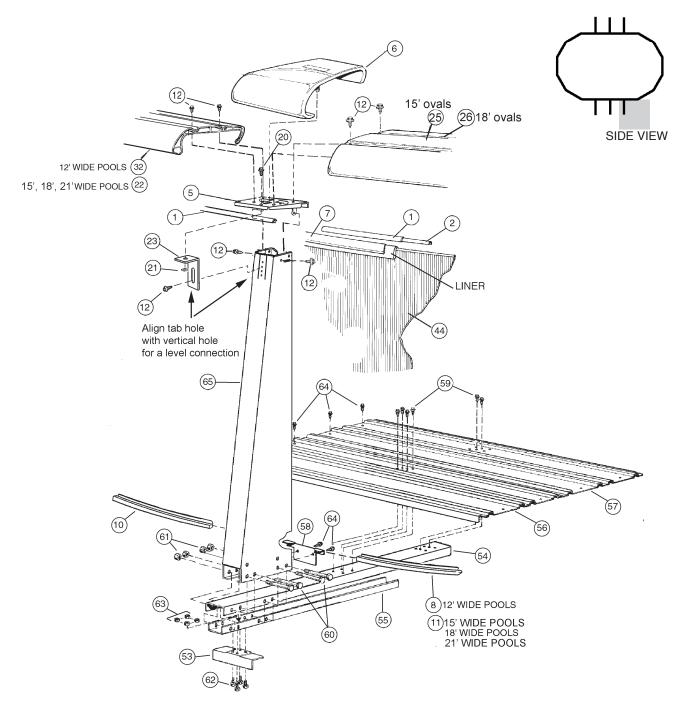

### **CARTON BREAKDOWN**

| 1/ | ITEM | QTY | PART NUMBER | DESCRIPTION                                  |
|----|------|-----|-------------|----------------------------------------------|
|    |      |     | ASSEMBL     | Y PACK # 5-9905-829                          |
|    | 1    | 15  | 583-1011    | Stabilizer Rail (Large)                      |
|    | 2    | 9   | 583-1012    | Stabilizer Rail (Small)                      |
|    | 3    | 10  | 580-2375    | Vertical End Cap                             |
|    | 4    | 10  | 580-1343    | Bottom connector                             |
|    | 5    | 8   | 580-2279    | Side vertical end cap                        |
|    | 6    | 18  | 340-2116    | Top connector                                |
|    | 7    | 40  | 545-1001    | Plastic coping                               |
|    | 8    | 8   | 589-1302    | Bottom rail - stamped 15-M                   |
|    | 10   | 6   | 589-1052    | Bottom rail - side - stamped S               |
|    | 11   | 4   | 589-1151    | Bottom rail - transition - stamped L-15-2    |
|    | 12   | 156 | 330-1127    | Sheet metal screw, #10 x 1/2"                |
|    | 15   | 10  | 330-1075    | Pan head screw #14 x 1/2"                    |
|    | 17   | 10  | 580-2397    | Vertical tab                                 |
|    | 20   | 8   | 510-1008    | Slotted pan head machine screw #10-24 - 1/2" |
|    | 21   | 8   | 321-1025    | Square nut #10-24                            |
|    | 22   | 6   | 587-1742    | Top rail - side                              |
|    | 23   | 8   | 580-2159    | Outer connector bracket                      |
|    | 25   | 4   | 587-1732    | Top rail - transition                        |
|    | _    | 1   | 573-3931    | Pool Parts List                              |
|    |      | 1   | 573-3653    | Installation Instructions                    |
|    |      | 1   |             | Warranty Card                                |
|    | _    | 1   | 573-3169    | "Safety First" Booklet                       |
|    |      |     |             | L BACK # 5 0000 700                          |
|    |      |     |             | L PACK # 5-9808-726                          |
|    | 32   | 8   | 587-1741    | Top Rail                                     |
|    |      |     | VERTICA     | L PACK # 5-9710-604                          |
|    | 33   | 10  | 341-1351    | Vertical                                     |
|    |      | 10  | 0+1 1001    | Vortical                                     |

| SIDEWALL CARTON # 5-0566-005 |    |    |            |                            |
|------------------------------|----|----|------------|----------------------------|
|                              | 44 | 1  | 5-0566-005 | Sidewall                   |
|                              | 45 | 1  | 535-1442   | Protective Strip           |
|                              | 46 | 26 | 321-1029   | 1/4-20 Hex Flange Locknut  |
|                              | 47 | 26 | 330-1280   | 1/4-20 x 1/2" Grade 5 Bolt |
|                              | -  | 1  | 560-1055   | Warning Sign               |
|                              | _  | 1  | 573-3169   | "Safety First" Booklet     |
|                              | _  | 1  | 573-3498   | Safety DVD                 |

| SUPPORT BASE PACK # 5-8888-204 (2 Required) |    |    |          |                                       |
|---------------------------------------------|----|----|----------|---------------------------------------|
|                                             | 53 | 8  | 580-1779 | Skid support                          |
|                                             | 54 | 8  | 580-2071 | Ground support - top                  |
|                                             | 55 | 8  | 580-2072 | Ground support - bottom               |
|                                             | 56 | 8  | 580-1869 | Pressure pad                          |
|                                             | 57 | 8  | 580-1870 | Pressure pad                          |
|                                             | 58 | 8  | 580-1792 | Btm rail locator & cover              |
|                                             | 59 | 48 | 510-1035 | #12x3/4" hex washer head screw        |
|                                             | 60 | 32 | 330-1220 | 3/8"-16 x 3-1/2" hex head bolt        |
|                                             | 61 | 32 | 321-1069 | 3/8-16 hex nut                        |
|                                             | 62 | 32 | 510-1018 | 1/4-20 x 1/2" hex head bolt - grade 5 |
|                                             | 63 | 32 | 511-1000 | 1/4-20 hex nut                        |
|                                             | 64 | 48 | 330-1127 | Sheet metal screw, #10 x 1/2"         |

| SIDE SUPPORT PACK # 5-8852-400 (2 Required) |   |          |              |
|---------------------------------------------|---|----------|--------------|
| 65                                          | 8 | 580-2074 | Side support |

## **EXPLODED PARTS VIEW**