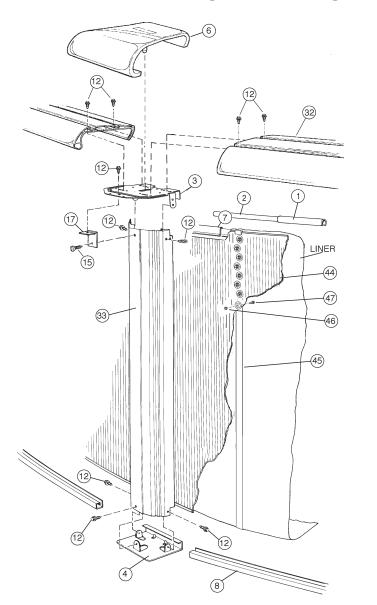

### **CARTON BREAKDOWN**

| 1/ | ITEM | QTY | PART NUMBER | DESCRIPTION                                  |
|----|------|-----|-------------|----------------------------------------------|
|    |      |     | ASSEMBL     | Y PACK # 5-9905-829                          |
|    | 1    | 15  | 583-1011    | Stabilizer Rail (Large)                      |
|    | 2    | 9   | 583-1012    | Stabilizer Rail (Small)                      |
|    | 3    | 10  | 580-2375    | Vertical End Cap                             |
|    | 4    | 10  | 580-1343    | Bottom connector                             |
|    | 5    | 8   | 580-2279    | Side vertical end cap                        |
|    | 6    | 18  | 340-2116    | Top connector                                |
|    | 7    | 40  | 545-1001    | Plastic coping                               |
|    | 8    | 8   | 589-1302    | Bottom rail - stamped 15-M                   |
|    | 10   | 6   | 589-1052    | Bottom rail - side - stamped S               |
|    | 11   | 4   | 589-1151    | Bottom rail - transition - stamped L-15-2    |
|    | 12   | 156 | 330-1127    | Sheet metal screw, #10 x 1/2"                |
|    | 15   | 10  | 330-1075    | Pan head screw #14 x 1/2"                    |
|    | 17   | 10  | 580-2397    | Vertical tab                                 |
|    | 20   | 8   | 510-1008    | Slotted pan head machine screw #10-24 - 1/2" |
|    | 21   | 8   | 321-1025    | Square nut #10-24                            |
|    | 22   | 6   | 587-1742    | Top rail - side                              |
|    | 23   | 8   | 580-2159    | Outer connector bracket                      |
|    | 25   | 4   | 587-1732    | Top rail - transition                        |
|    | _    | 1   | 573-3931    | Pool Parts List                              |
|    |      | 1   | 573-3653    | Installation Instructions                    |
|    |      | 1   |             | Warranty Card                                |
|    | _    | 1   | 573-3169    | "Safety First" Booklet                       |
|    |      |     |             | L BACK # 5 0000 700                          |
|    |      |     |             | L PACK # 5-9808-726                          |
|    | 32   | 8   | 587-1741    | Top Rail                                     |
|    |      |     | VERTICA     | L PACK # 5-9710-604                          |
|    | 33   | 10  | 341-1351    | Vertical                                     |
|    |      | 10  | 0+1 1001    | Vortical                                     |

| SIDEWALL CARTON # 5-0566-005 |    |    |            |                            |
|------------------------------|----|----|------------|----------------------------|
|                              | 44 | 1  | 5-0566-005 | Sidewall                   |
|                              | 45 | 1  | 535-1442   | Protective Strip           |
|                              | 46 | 26 | 321-1029   | 1/4-20 Hex Flange Locknut  |
|                              | 47 | 26 | 330-1280   | 1/4-20 x 1/2" Grade 5 Bolt |
|                              | -  | 1  | 560-1055   | Warning Sign               |
|                              | _  | 1  | 573-3169   | "Safety First" Booklet     |
|                              | _  | 1  | 573-3498   | Safety DVD                 |

## **EXPLODED PARTS VIEW**