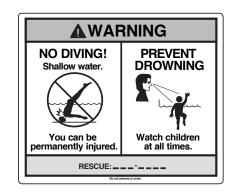

| SIDEWALL CARTON # 5-0566-005 |    |    |            |                            |
|------------------------------|----|----|------------|----------------------------|
|                              | 44 | 1  | 5-0566-005 | Sidewall                   |
|                              | 45 | 1  | 535-1442   | Protective Strip           |
|                              | 46 | 26 | 321-1029   | 1/4-20 Hex Flange Locknut  |
|                              | 47 | 26 | 330-1280   | 1/4-20 x 1/2" Grade 5 Bolt |
|                              | -  | 1  | 560-1055   | Warning Sign               |
|                              | _  | 1  | 573-3169   | "Safety First" Booklet     |
|                              | _  | 1  | 573-3498   | Safety DVD                 |

#### **EXPLODED PARTS VIEW**

Important! Above-ground pools are designed for swimming and wading only. Do not Dive or Jump! Misuse of your pool may result in crippling injury and/or other dangers to life and health. Do not use slides, diving boards, or any other platform or object which can be used for improper pool entry. Use only an above-ground swimming pool ladder or entry system to enter or exit your pool. Never attempt to swim or reach behind ladders or any other pool entry system. It is the pool owner's responsibility to secure the pool against unauthorized, unsupervised or unintentional entry. It is also the pool owner's responsibility to warn all pool users of the hazards of diving into shallow water: paralyzing injury may result. Always obey all safety rules. Remember, pool safety is everybody's responsibility.

Safety decals and caution information provided with your pool have been endorsed by the U.S. Consumer Product Safety Commission. It is mandatory that the pool owner and installer follow the installation and use directions for all provided safety signs and decals. Juveniles must be supervised at all times by a responsible adult as directed by the USCPSC.