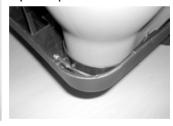

#### **SET-UP AND ASSEMBLY:**

1. Pull the yellow tag to activate.

2. Insert the hanger to the bottom of solar panel.

3. Lay the LED light wire as picture below.

4. Place light panel on Step Base.

5. Insert the LED light wire from top level step base (A) and direct to lower level step base from inside.

6. Lay the wire as image below. Do the same on the other side.

7. Assemble Foot Board with the Base, Secure the LED light bulb under the Spa Step and hidden wires.

8. Let it charge under the sunny or cloud day, and enjoy.