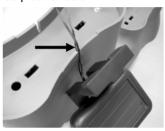

6. Lay the wire as image below. Do the same on the other side.

7. Assemble Foot Board with the Base, Secure the LED light bulb under the Spa Step and hidden wires.

8. Let it charge under the sunny or cloud day, and enjoy.