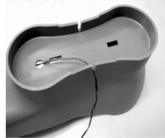

#### **SET-UP AND ASSEMBLY:**

1. Pull the yellow tag to activate.

2. Insert the hanger to the bottom of solar panel.

3. Lay the LED light wire as picture below.

4. Place light panel on Step Base.

5. Insert the LED light wire from top level step base (A) and direct to lower level step base from inside.

6. Lay the wire as image below. Do the same on the other side.

7. Assemble Foot Board with the Base, Secure the LED light bulb under the Spa Step and hidden wires.

8. Let it charge under the sunny or cloud day, and enjoy.