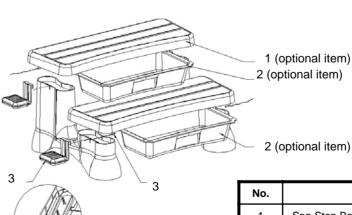

| No. | Description                                          | Qty |
|-----|------------------------------------------------------|-----|
| 1   | Spa Step Base and Foot Board (optional item #NP5504) | 1   |
| 2   | Spa Storage Drawer kit (optional item #NP5508)       | 2   |
| 3   | Solar Light Kit for Spa Step                         | 2   |