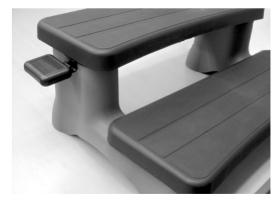

#### **SET-UP AND ASSEMBLY:**

1. Pull the yellow tag to activate.

2. Insert the hanger to the bottom of solar panel.

3. Lay the LED light wire as picture below.

4. Place light panel on Step Base.

5. Insert the LED light wire from top level step base (A) and direct to lower level step base from inside.

6. Lay the wire as image below. Do the same on the other side.

7. Assemble Foot Board with the Base, Secure the LED light bulb under the Spa Step and hidden wires.

8. Let it charge under the sunny or cloud day, and enjoy.