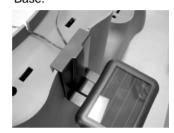

#### **SET-UP AND ASSEMBLY:**

1. Pull the yellow tag to activate.

2. Insert the hanger to the bottom of solar panel.

3. Lay the LED light wire as picture below.

4. Place light panel on Step Base.

5. Insert the LED light wire from top level step base (A) and direct to lower level step base from inside.

6. Lay the wire as image below. Do the same on the other side.

7. Assemble Foot Board with the Base, Secure the LED light bulb under the Spa Step and hidden wires.

8. Let it charge under the sunny or cloud day, and enjoy.