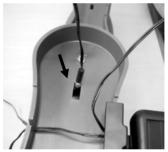

#### **SET-UP AND ASSEMBLY:**

1. Pull the yellow tag to activate.

2. Insert the hanger to the bottom of solar panel.

3. Lay the LED light wire as picture below.

4. Place light panel on Step Base.

5. Insert the LED light wire from top level step base (A) and direct to lower level step base from inside.

6. Lay the wire as image below. Do the same on the other side.

7. Assemble Foot Board with the Base, Secure the LED light bulb under the Spa Step and hidden wires.

8. Let it charge under the sunny or cloud day, and enjoy.