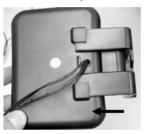

#### **SET-UP AND ASSEMBLY:**

1. Pull the yellow tag to activate.

2. Insert the hanger to the bottom of solar panel.

3. Lay the LED light wire as picture below.

4. Place light panel on Step Base.

5. Insert the LED light wire from top level step base (A) and direct to lower level step base from inside.

6. Lay the wire as image below. Do the same on the other side.

7. Assemble Foot Board with the Base, Secure the LED light bulb under the Spa Step and hidden wires.

8. Let it charge under the sunny or cloud day, and enjoy.