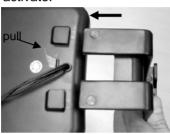

#### **SET-UP AND ASSEMBLY:**

1. Pull the yellow tag to activate.

2. Insert the hanger to the bottom of solar panel.

3. Lay the LED light wire as picture below.

4. Place light panel on Step Base.

5. Insert the LED light wire from top level step base (A) and direct to lower level step base from inside.