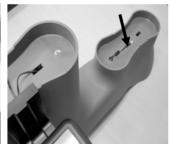

#### **SET-UP AND ASSEMBLY:**

1. Pull the yellow tag to activate.

2. Insert the hanger to the bottom of solar panel.

3. Lay the LED light wire as picture below.

4. Place light panel on Step Base.

5. Insert the LED light wire from top level step base (A) and direct to lower level step base from inside.

6. Lay the wire as image below. Do the same on the other side.

7. Assemble Foot Board with the Base, Secure the LED light bulb under the Spa Step and hidden wires.

8. Let it charge under the sunny or cloud day, and enjoy.