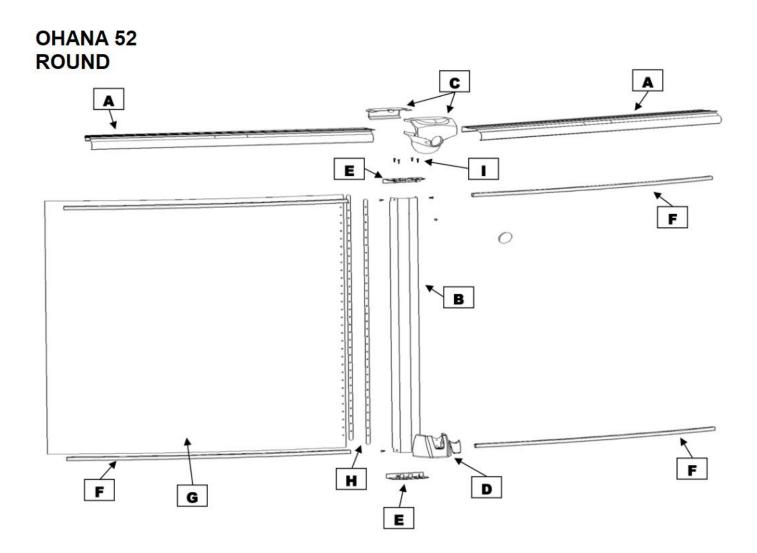

| 1 | Key# | Qty | Part #         | Part Description                       |
|---|------|-----|----------------|----------------------------------------|
|   | Α    | 17  | ART211-1295053 | TOP LEDGE ZENITH CLAY TEXTURED 53.250" |

| 1 | Key# | Qty | Part #         | Part Description                     |
|---|------|-----|----------------|--------------------------------------|
|   | В    | 17  | ART711-R12954M | UPRIGHT ZENITH CLAY TEXT REG 51.750" |

| 1 | Key# | Qty | Part #             | Part Description                    |
|---|------|-----|--------------------|-------------------------------------|
|   | С    | 17  | AR211-<br>23120ABC | LEDGE COVER ZENITH CLAY             |
|   | *    | 1   | SACWBI36876        | SAC DVD D'INSTALLATION TRENDIUM     |
|   | *    | 1   | SACV12X34-<br>191  | BAG 191 SCREW 12-3/4 STAINLESS      |
|   | F    | 34  | LA1254124          | WALL CHANNEL OMEGA TEXT 24D 52.687" |
|   | D    | 17  | AR711-<br>23300AC  | UPRIGHT COVER ZENITH CLAY           |
|   | Е    | 34  | 21120A             | JOINER PLATE ZENITH GALVANIZED      |