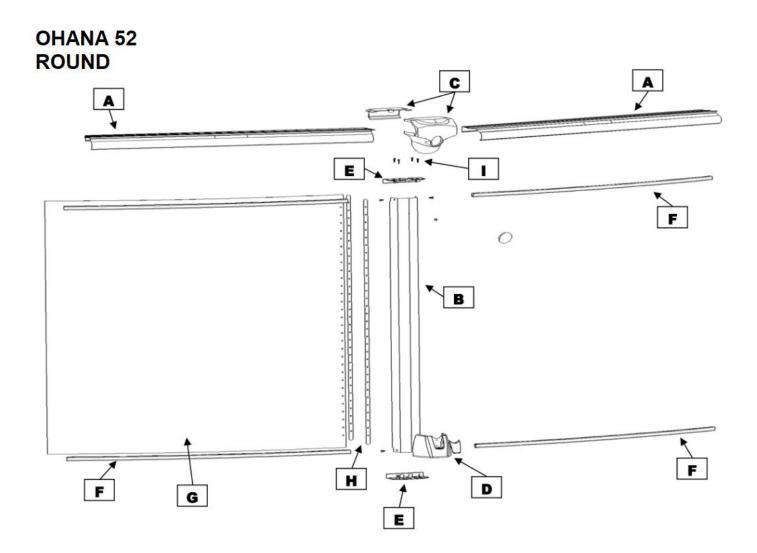

| 7 | Key# | Qty | Part #         | Part Description                       |
|---|------|-----|----------------|----------------------------------------|
|   | Α    | 19  | ART211-1295053 | TOP LEDGE ZENITH CLAY TEXTURED 53.250" |

| √ | Key# | Qty | Part #         | Part Description                     |
|---|------|-----|----------------|--------------------------------------|
|   | В    | 19  | ART711-R12954M | UPRIGHT ZENITH CLAY TEXT REG 51.750" |

| √ | Key# | Qty | Part #             | Part Description                    |
|---|------|-----|--------------------|-------------------------------------|
|   | С    | 19  | AR211-<br>23120ABC | LEDGE COVER ZENITH CLAY             |
|   | *    | 1   | SACWBI36876        | SAC DVD D'INSTALLATION TRENDIUM     |
|   | *    | 1   | SACV12X34-<br>215  | BAG 215 SCREW 12-3/4 STAINLESS      |
|   | F    | 38  | LA1254127          | WALL CHANNEL OMEGA TEXT 27D 53.018" |
|   | D    | 19  | AR711-<br>23300AC  | UPRIGHT COVER ZENITH CLAY           |
|   | Е    | 38  | 21120A             | JOINER PLATE ZENITH GALVANIZED      |