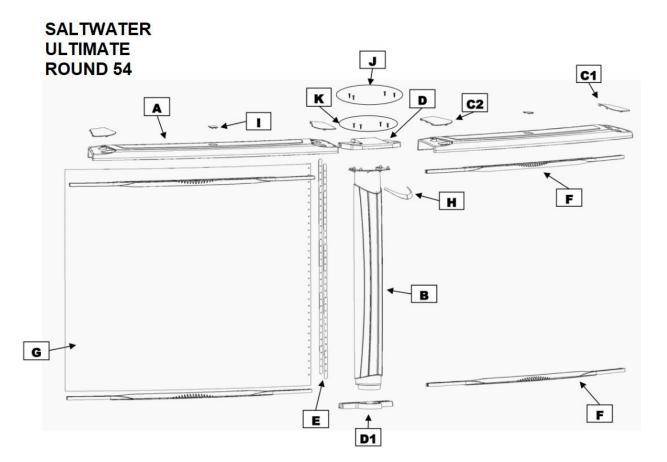

| $\checkmark$ | Key # | Qty | Part #       | Part Description                    |
|--------------|-------|-----|--------------|-------------------------------------|
|              | В     | 10  | CG861-002-54 | UPRIGHT RESIN RE 54" REVELATION 861 |

| Carton Product Number # | Carton Content Description |
|-------------------------|----------------------------|
| 350015761861A           | 3/5 15D AZOR 761 861       |

| $\checkmark$ | Key # | Qty | Part #      | Part Description                        |
|--------------|-------|-----|-------------|-----------------------------------------|
|              | А     | 10  | CG761-001-R | TOP LEDGE UNIV RESIN REVELATION 761 861 |

| $\checkmark$ | Key # | Qty | Part #      | Part Description                                |
|--------------|-------|-----|-------------|-------------------------------------------------|
|              | *     | 1   | SACSVCC-10  | BAG 10 RIGHT/LEFT COVER-LOGO/V CROWN 15D        |
|              | D     | 10  | CC761-20851 | JOINER PLATE CACAO RESIN 761 861                |
|              | *     | 1   | SACWBI36876 | SAC DVD D`INSTALLATION TRENDIUM                 |
|              | F     | 20  | 1525515     | BOTTOM RAIL 15' REGULAR CHAMPAGNE L 55-<br>1/4" |
|              | D1    | 10  | CG761-20852 | BOTTOM PLATE RESIN COGNAC                       |
|              | *     | 1   | SACRE0015   | HARDWARE KIT 15D REVELATION 761 861             |