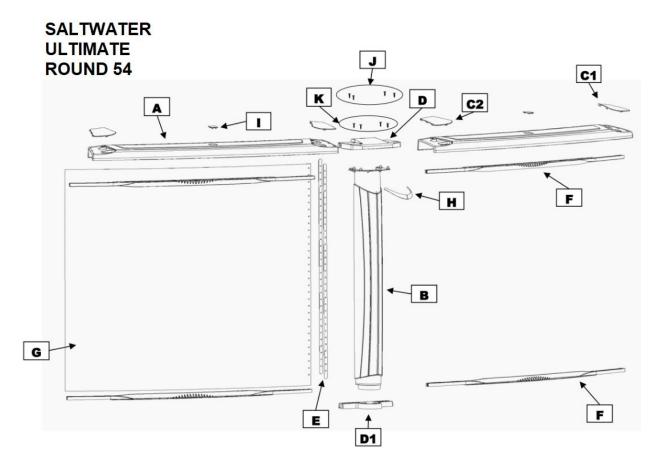

| $\checkmark$ | Key # | Qty | Part #       | Part Description                    |
|--------------|-------|-----|--------------|-------------------------------------|
|              | В     | 12  | CG861-002-54 | UPRIGHT RESIN RE 54" REVELATION 861 |

| Carton Product Number # | Carton Content Description |
|-------------------------|----------------------------|
| 350018761861A           | 3/5 18D AZOR 761 861       |

| $\checkmark$ | Key # | Qty | Part #      | Part Description                        |
|--------------|-------|-----|-------------|-----------------------------------------|
|              | А     | 12  | CG761-001-R | TOP LEDGE UNIV RESIN REVELATION 761 861 |

| $\checkmark$ | Key # | Qty | Part #      | Part Description                             |
|--------------|-------|-----|-------------|----------------------------------------------|
|              | *     | 1   | SACSVCC-12  | BAG 12 RIGHT/LEFT COVER-LOGO/V CROWN 18-1219 |
|              | D     | 12  | CC761-20851 | JOINER PLATE CACAO RESIN 761 861             |
|              | *     | 1   | SACWBI36876 | SAC DVD D`INSTALLATION TRENDIUM              |
|              | F     | 24  | 1525524     | BOTTOM RAIL 24' REGULAR CHAMPAGNE L 55-1/4"  |
|              | D1    | 12  | CG761-20852 | BOTTOM PLATE RESIN COGNAC                    |
|              | *     | 1   | SACRE0018   | HARDWARE KIT 18D REVELATION 761 861          |