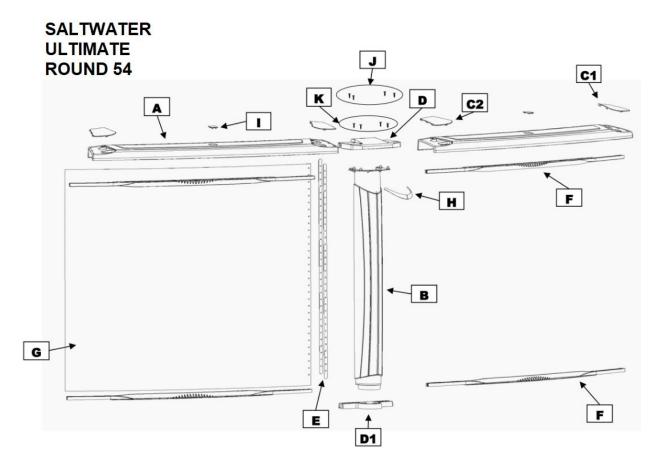

| $\checkmark$ | Key # | Qty | Part #       | Part Description                    |
|--------------|-------|-----|--------------|-------------------------------------|
|              | В     | 14  | CG861-002-54 | UPRIGHT RESIN RE 54" REVELATION 861 |

| Carton Product Number # | Carton Content Description |
|-------------------------|----------------------------|
| 350021761861A           | 3/5 21D AZOR 761 861       |

| $\checkmark$ | Key # | Qty | Part #      | Part Description                        |
|--------------|-------|-----|-------------|-----------------------------------------|
|              | А     | 14  | CG761-001-R | TOP LEDGE UNIV RESIN REVELATION 761 861 |

| $\checkmark$ | Key # | Qty | Part #      | Part Description                                  |
|--------------|-------|-----|-------------|---------------------------------------------------|
|              | *     | 1   | SACSVCC-14  | BAG 14 RIGHT/LEFT COVER-LOGO/V CROWN 21-1223-1522 |
|              | D     | 14  | CC761-20851 | JOINER PLATE CACAO RESIN 761 861                  |
|              | *     | 1   | SACWBI36876 | SAC DVD D`INSTALLATION TRENDIUM                   |
|              | F     | 28  | 1525524     | BOTTOM RAIL 24' REGULAR CHAMPAGNE L 55-1/4"       |
|              | D1    | 14  | CG761-20852 | BOTTOM PLATE RESIN COGNAC                         |
|              | *     | 1   | SACRE0021   | HARDWARE KIT 21D REVELATION 761 861               |