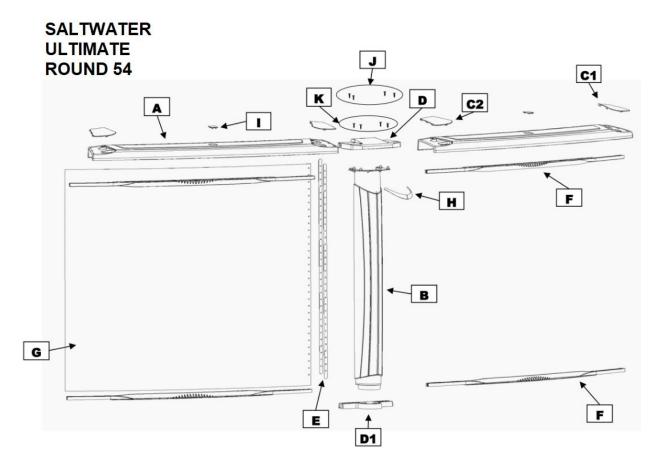

# SALTWATER ULTIMATE 27' ROUND 54"

This first page lists the quantity, carton number, and carton description for each individual box and/or pallet in your shipment. Check that the numbers and descriptions on your checklist match identically to those on the cartons. Make sure that the pool type, model, shape, and size also line up perfectly. If something is off, even by one number, check to make sure that you have the correct checklist for your pool type and if so, contact our support team immediately at support@royalswimmingpools.com.

| $\checkmark$ | Key # | Qty | Part #       | Part Description                    |
|--------------|-------|-----|--------------|-------------------------------------|
|              | В     | 18  | CG861-002-54 | UPRIGHT RESIN RE 54" REVELATION 861 |

| Carton Product Number # | Carton Content Description |
|-------------------------|----------------------------|
| 350027761861A           | 3/5 27D AZOR 761 861       |

| $\checkmark$ | Key #                   | Qty | Part #      | Part Description                        |
|--------------|-------------------------|-----|-------------|-----------------------------------------|
|              | A <b>18</b> CG761-001-R |     | CG761-001-R | TOP LEDGE UNIV RESIN REVELATION 761 861 |

| $\checkmark$ | Key # | Qty | Part #      | Part Description                                  |
|--------------|-------|-----|-------------|---------------------------------------------------|
|              | *     | 1   | SACSVCC-18  | BAG 18 RIGHT/LEFT COVER-LOGO/V CROWN 21-1223-1522 |
|              | D     | 18  | CC761-20851 | JOINER PLATE CACAO RESIN 761 861                  |
|              | *     | 1   | SACWBI36876 | SAC DVD D`INSTALLATION TRENDIUM                   |
|              | F     | 36  | 1525524     | BOTTOM RAIL 24' REGULAR CHAMPAGNE L 55-1/4"       |
|              | D1    | 18  | CG761-20852 | BOTTOM PLATE RESIN COGNAC                         |
|              | *     | 1   | SACRE0027   | HARDWARE KIT 27D REVELATION 761 861               |