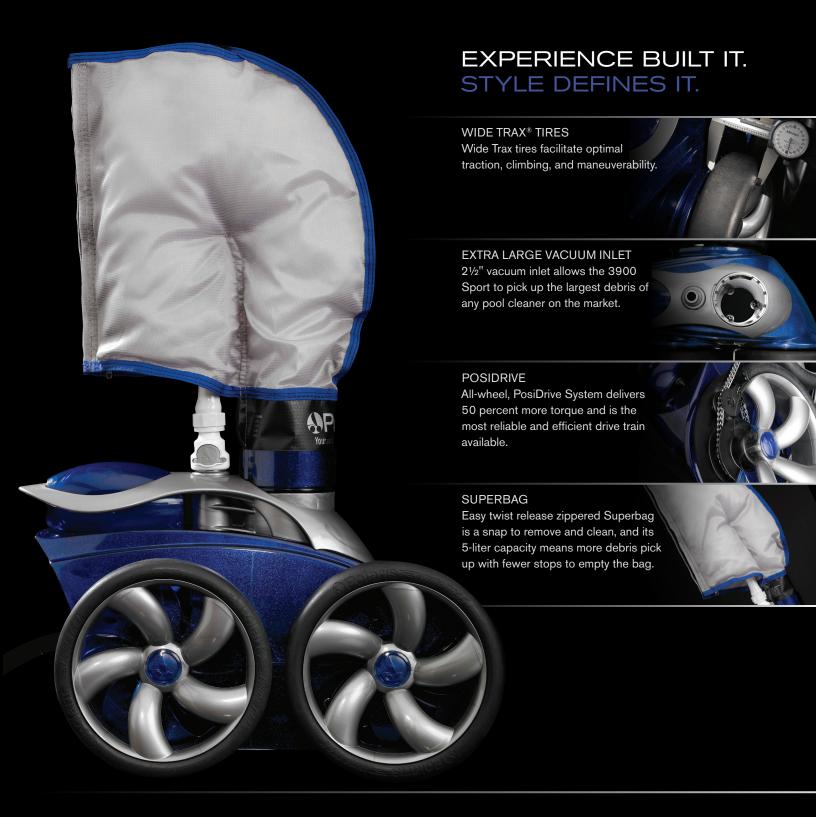

# 3900 Sport

Developed from Polaris' 40 years of experience as an industry leader in automatic pool cleaner design, the Polaris 3900 Sport is the most technologically-advanced pressure-side pool cleaner on the market today. It combines the dynamic appeal of a completely re-engineered body design with the most sophisticated features, producing maximum vacuum power and drive torque for quicker cleaning and fewer hang-ups.