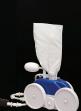

380

Triple jet design gives it exceptional power to pick up small and large debris, such as leaves, pebbles, and acorns. BlackMax™ model also available for dark bottom pools.