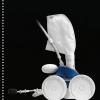

# 3900 Sport

Developed from Polaris' 40 years of experience as an industry leader in automatic pool cleaner design, the Polaris 3900 Sport is the most technologically-advanced pressure-side pool cleaner on the market today. It combines the dynamic appeal of a completely re-engineered body design with the most sophisticated features, producing maximum vacuum power and drive torque for quicker cleaning and fewer hang-ups.