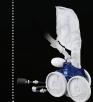

280

Versatile and dependable dual jet design. Longer wheel base reduces hang-ups in tight areas. Available in a BlackMax model for dark bottom pools, or TankTrax™ for vinyl liner pools.

# **Features**

- » Dual venturi jet design provides strong vacuum power
- » Large 21/4" vacuum inlet
- » Original shaft drive for reliable power and performance

18C

The original single-jet Polaris is suitable for all in-ground pool.