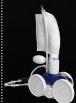

#### **Features**

- » Three venturi jets provide exceptional vacuum power and faster cleaning
- » Large 21/4" vacuum inlet
- » All-wheel belt drive for exceptional power and efficiency

360

Features advanced technology cleaning without the need for a separate booster pump. Available in a BlackMax model for dark bottom pools

#### **Features**

- Operates on the pool filtration pump.Does not require a separate booster pump
- » Three venturi jets for greater vacuum power
- » Large 21/4" vacuum inlet
- » All-wheel belt drive for exceptional power and efficiency