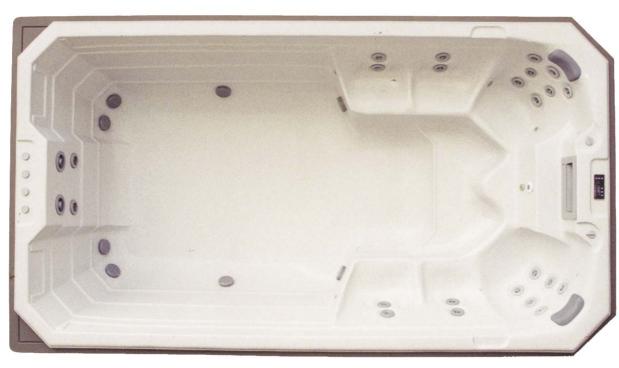

## Swim ~ Low Impact Aerobics ~ Relax

Swim at leisure, for as long as you desire. Powerful swim jets create a strong current, this allows you to swim in place, jog in place, or do resistance exercises. The size and design of the Swim Spa also allows several people to be able to relax in six ergonomically designed seats. Get the fitness you need and therapy you desire in this one luxurious unit.

- 8' 2" x 15' x 50" Swim Spa
- #2 Badu Stream Professional Swim Jets (Fully Adjustable)
- #4 5.0 56 Frame Pumps
- 14 Fully Adjustable Rotating Jets
- 11 Fully Adjustable Disk Jets
- 2 Balboa 50 Hz LE2000 M7 Control Packs
- 2 3kw Electric Heater (Total 6kw)
- · 200 sq ft Front Access Filter
- 24 Bulb LED Perimeter Light Kit
- (1 24 Bulb Main Light / 18 Perimeter lighting)
- 2 lighted waterfalls
- Del 50 Hz Corona Discharge Ozone with Mazzei Injector
- 4" to 2" DLX Cover
- Solid 1/2" ABS One Piece Bottom
- Full Synthetic Cabinet
- 1 Piece Cast Acrylic Skeet.
- Color: Carribean Blue, Sierra and Starry Nite (Mircoban)
- · Only options: DLX Stero System