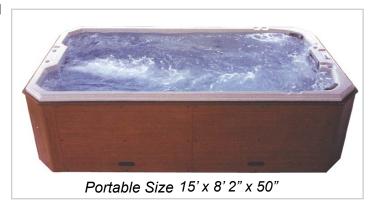

## Portable Swim Spa

- 8' 2" x 15' x 50" Swim Spa
- #2 Badu Stream Professional Swim Jets (Fully Adjustable)
- #4 5.0 56 Frame Pumps
- 14 Fully Adjustable Rotating Jets
- 11 Fully Adjustable Disk Jets
- 2 Balboa 50 Hz LE2000 M7 Control Packs
- 2 3kw Electric Heater (Total 6kw)
- · 200 sq ft Front Access Filter
- 24 Bulb LED Perimeter Light Kit
- (1 24 Bulb Main Light / 18 Perimeter lighting)
- 2 lighted waterfalls
- Del 50 Hz Corona Discharge Ozone with Mazzei Injector
- 4" to 2" DLX Cover
- Solid 1/2" ABS One Piece Bottom
- Full Synthetic Cabinet
- 1 Piece Cast Acrylic Skeet.
- Color: Carribean Blue, Sierra and Starry Nite (Mircoban)
- · Only options: DLX Stero System

Dry Weight: 3,000 lbs.Water Capacity: 2,000 Gallons

Filled Weight: 18,670 lbs.