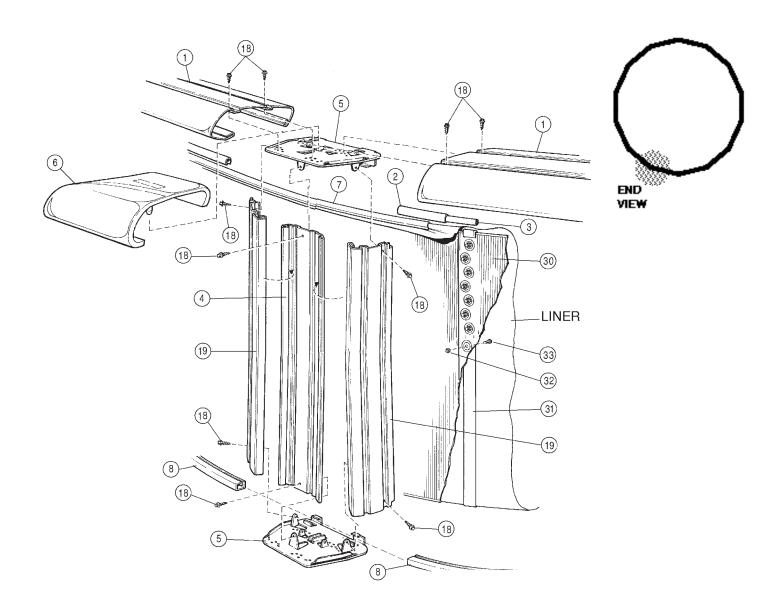

## **CARTON BREAKDOWN**

| 1/ | ITEM                           | QTY | PART NUMBER | DESCRIPTION                   |  |
|----|--------------------------------|-----|-------------|-------------------------------|--|
|    | ASSEMBLY PACK # 1-2452-901-819 |     |             |                               |  |
|    | 2                              | 11  | 583-1005    | Stabilizer Rail (Large)       |  |
|    | 3                              | 11  | 583-1004    | Stabilizer Rail (Small)       |  |
|    | 4                              | 18  | 580-2087    | Vertical center section       |  |
|    | 5                              | 36  | 580-2260    | Vertical end cap              |  |
|    | 7                              | 40  | 545-1001    | Plastic coping                |  |
|    | 8                              | 18  | 589-1138    | Bottom rail                   |  |
|    | 18                             | 180 | 330-1127    | Sheet metal screw, #10 x 1/2" |  |
|    | _                              | 1   | 573-4503    | Pool Parts List               |  |
|    | _                              | 1   | 573-3656    | Installation Instructions     |  |
|    | _                              | 1   |             | Warranty Card                 |  |
|    | _                              | 1   | 573-3169    | "Safety First" Booklet        |  |
|    |                                |     |             |                               |  |
|    |                                |     |             |                               |  |
|    |                                |     |             |                               |  |
|    |                                |     |             |                               |  |

| TOP RAIL PACK # 1-1803-905-816      |    |          |               |  |  |
|-------------------------------------|----|----------|---------------|--|--|
| 1                                   | 18 | 587-1411 | Top Rail      |  |  |
| TOP CONNECTOR PACK # 1-1800-903-816 |    |          |               |  |  |
| 6                                   | 18 | 340-2220 | Top connector |  |  |
|                                     |    |          |               |  |  |

| VERTICAL PACK # 1-2400-904-806 |    |          |          |  |
|--------------------------------|----|----------|----------|--|
| 19                             | 36 | 580-2088 | Vertical |  |

| SIDEWALL CARTON |    |    |                |                            |
|-----------------|----|----|----------------|----------------------------|
|                 | 30 | 1  | 1-2452-906-209 | Sidewall                   |
|                 | 31 | 1  | 535-1442       | Protective Strip           |
|                 | 32 | 26 | 321-1029       | 1/4-20 Hex Flange Locknut  |
|                 | 33 | 26 | 330-1280       | 1/4-20 x 1/2" Grade 5 Bolt |
|                 | _  | 1  | 560-1055       | Warning Sign               |
|                 | -  | 1  | 573-3169       | "Safety First" Booklet     |
|                 | _  | 1  | 573-3498       | Safety DVD                 |