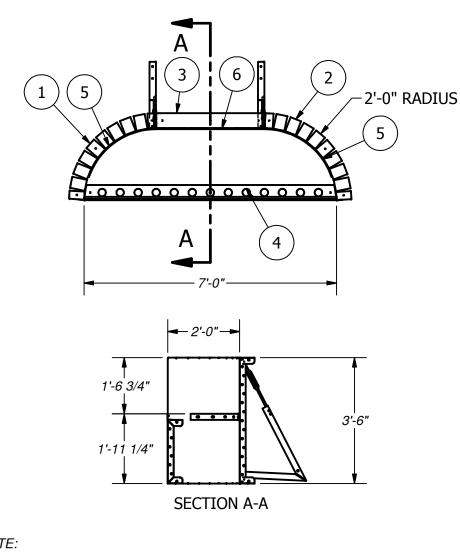

Cardinal Name: 7' POURED BENCH 2' RADIUS CORNERS

**Number:** B0700SP14220RX0

250 Route 61 South, Schuylkill Haven, PA 17972 • 570-385-4733 • fax: 570-385-1318 • CustomerService@CardinalSystemsinc.com

| PARTS LIST         |     |                                                                              |  |  |
|--------------------|-----|------------------------------------------------------------------------------|--|--|
| ITEM PART NUMBER   | QTY | DESCRIPTION                                                                  |  |  |
| 1 BP0713           | 1   | 3'-1 5/8" X 2'-0" RADIUS BENCH PANEL<br>3'-1 5/8" X 2'-0" RADIUS BENCH PANEL |  |  |
| <u>2</u> BP0998    | 1   | 3'-1 5/8" X 2'-0" RADIUS BENCH PANEL                                         |  |  |
| <u>3 BP0986</u>    | 1   | 3'-0" STEP PANEL                                                             |  |  |
| <u>4 PT2879</u>    | 1   | 7'-0" POURED TREAD W/1Z                                                      |  |  |
| 5 LT0282           | 2   | 2'-6" X 2'-0" RADIUS LINER TRACK                                             |  |  |
| 6 LT0031           | 1   | 3'-0" LINER TRACK                                                            |  |  |
| SP0745-6N-3        | 1   | BOX OF 3 - 6'-0" SCREED EDGE                                                 |  |  |
| CS600OPT           | 2   | A-FRAME TURNBUCKLE ASSEMBLY                                                  |  |  |
| CS608DH            | 2   | 18" DRIVE STAKE                                                              |  |  |
| BP106ST<br>BP000TS | 1   | LARGE STEP BOLT PACK<br>BOX OF TEK SCREWS                                    |  |  |
| DF00013            | 1   | DUX OF TEN SUNEWS                                                            |  |  |
|                    |     |                                                                              |  |  |
|                    | I.  |                                                                              |  |  |