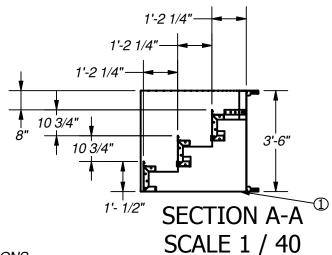

NOTE:
USE REBAR HOLE LOCATIONS
TO PIN WALL AND STEP DECK
SUPPORTS IN PLACE. THEN
POUR 4"-6" OF CONCRETE
AROUND THESE AREAS AND
UNDER THE ASSEMBLY FOR
REINFORCEMENT

Drawn By: mjeffery Date: 12/1/2016

**Scale:** 1/40 **Notes:** ST005869