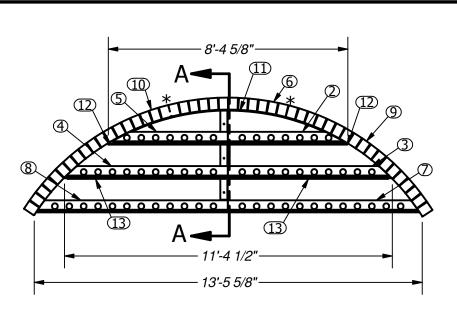

## 250 Route 61 South, Schuylkill Haven, PA 17972 ● 570-385-4733 ● fax: 570-385-1318 ● CustomerService@CardinalSystemsinc.com

| PARTSLIST      |             |     |                                             |
|----------------|-------------|-----|---------------------------------------------|
| ITEM PAP       | RT NUMBER   | QTY | DESCRIPTION                                 |
| 1  TS0         |             | 1   | 3'-6 3/4" TREAD SUPPORT (3 TREAD NEW STYLE) |
| 2 PT5          |             | 1   | 4'-1 1/2" POURED TREAD `                    |
| 3 PT5          |             | 1   | 5'-7 3/4" POURED TREAD                      |
| 4 PT5          |             | 1   | 5'-7 3/4" POURED TREAD                      |
| 5 PT5          |             | 1   | 4'-1 1/2" POURED TREAD                      |
| 6 PT2          |             | 1   | 4'-0" X 8'-0" RADIUS POURED PANEL           |
| 7 PT2          |             |     | 6'-7 1/2" POURED TREAD                      |
| 8 PT2          | 882         | 1   | 6'-7 1/2" POURED TREAD                      |
| 9 PT2          |             | 1   | 6'-0" X 8'-0" RADIUS POURED PANEL           |
| 10 PT2         |             |     | 6'-0" X 8'-0" RADIUS POURED PANEL           |
| 11 LT1.        |             |     | 4'-9 11/16" X 8'-0" RADIUS LINER TRACK      |
| 12 LT1.        |             |     | 4'-1 1/4" LINER TRACK                       |
| 13 LT0         |             |     | 5'-6" LINER TRACK                           |
|                | 600OPT      | 2   | A-FRAME ASSEMBLY                            |
|                | 608DH       | 2   | 18" DRIVE STAKE                             |
|                | 00TS        | 1   | BOX OF TEK SCREWS                           |
|                | 745-6N-3    | 2   | BOX OF 3-6'-0" NOTCHED SCREED EDGE          |
| <u> 18 BP1</u> | <i>06ST</i> | 1   | LARGE STEP BOLT PACK                        |

NOTE:
USE REBAR HOLE LOCATIONS
TO PIN WALL AND STEP DECK
SUPPORTS IN PLACE. THEN
POUR 4"-6" OF CONCRETE
AROUND THESE AREAS AND
UNDER THE ASSEMBLY FOR
REINFORCEMENT

Drawn By: mjeffery Date: 12/1/2016

**Scale:** 1/40 **Notes:** ST005869