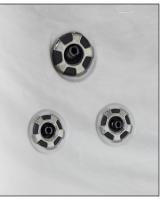

#### **HYDROTHERAPY**

Each spa offers a special grouping of high-powered hydrotherapy jets. These fully adjustable stainless-steel jets offer the finest relaxation and revitalization experience by targeting the entire back and shoulder region.