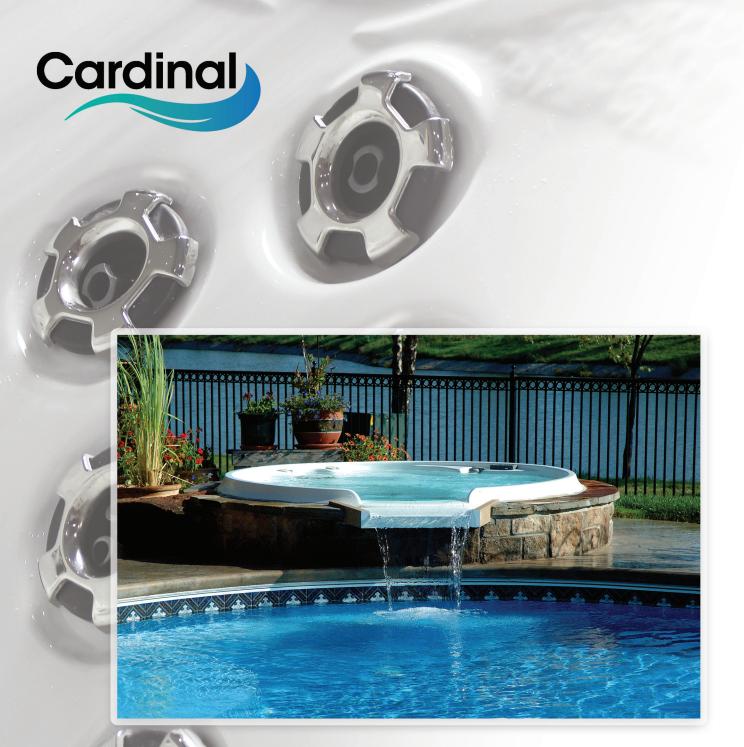

# LUXURY SPAS

CHOOSE RELAXATION

Allow Cardinal Spas to elevate the luxury and elegance of your backyard. Made with precision and the highest quality products coupled with state-of-the-art features, a spa addition can provide endless rejuvenation all year long. Our Standard and Spill-Over spa options allow you to choose the function and movement of your outdoor living space. Available in two sleek color variations, our spas are available in a variety of options to fulfill the design and layout needs for your landscape.

## SPILL-OVER

Our line of Spill-Over spas are available in round or square shapes in Sterling Silver or Storm Cloud colors.

Both are available in 12 or 25 jet systems.

The color representations have been printed as closely as possible to actual colors, however, actual spa shell colors may vary from photograph.