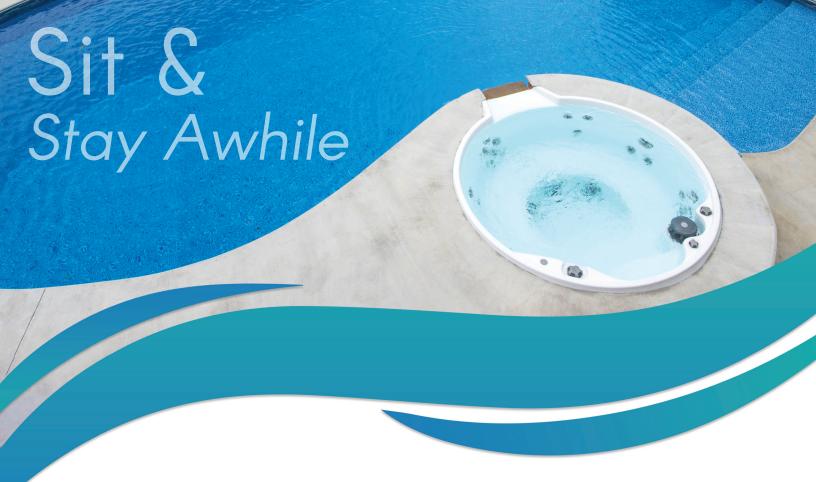

## SPILL-OVER

Our line of Spill-Over spas are available in round or square shapes in Sterling Silver or Storm Cloud colors.

Both are available in 12 or 25 jet systems.

The color representations have been printed as closely as possible to actual colors, however, actual spa shell colors may vary from photograph.