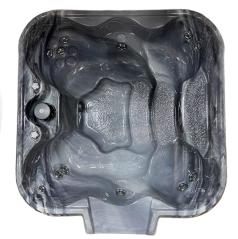

## SPILL-OVER

Our line of Spill-Over spas are available in round or square shapes in Sterling Silver or Storm Cloud colors.

Both are available in 12 or 25 jet systems.

The color representations have been printed as closely as possible to actual colors, however, actual spa shell colors may vary from photograph.

#### **HYDROTHERAPY**

Each spa offers a special grouping of high-powered hydrotherapy jets. These fully adjustable stainless-steel jets offer the finest relaxation and revitalization experience by targeting the entire back and shoulder region.