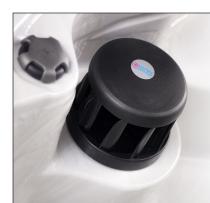

### BUILT-IN FILTRATION

Cardinal Luxury Spas feature a built in 360–degree vortex skimmer with reusable cartridge filter.