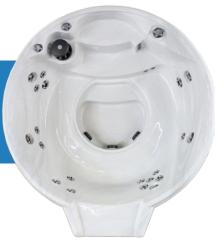

### STANDARD

Our line of Standard spas are available in round or square shapes in Sterling Silver or Storm Cloud colors. Both are available in 12 or 25 jet systems.

## SPILL-OVER

Our line of Spill-Over spas are available in round or square shapes in Sterling Silver or Storm Cloud colors.

Both are available in 12 or 25 jet systems.

The color representations have been printed as closely as possible to actual colors, however, actual spa shell colors may vary from photograph.