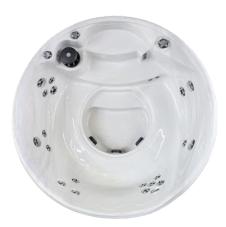

### STANDARD

Our line of Standard spas are available in round or square shapes in Sterling Silver or Storm Cloud colors. Both are available in 12 or 25 jet systems.