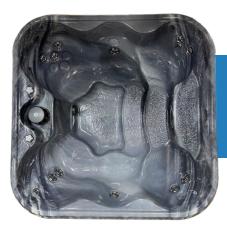

### STANDARD

Our line of Standard spas are available in round or square shapes in Sterling Silver or Storm Cloud colors. Both are available in 12 or 25 jet systems.