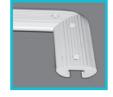

# Permanent Deadend Block

The trim strip, used to conceal the

flexible plastic material. It can be

screws, is made from color matched,

easily pressed into the holding track

Improved Trim Strip

and easily removed.

The Cardinal Step easily adapts to all swimming pools. Our unique Deadend Block design helps assure watertight installation. A permanent, solid plastic Deadend Block is securely bonded at the factory. This block totally encapsulates all screws, assuring a non-leak installation.