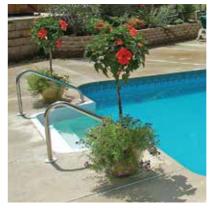

The new Cardinal Thermoformed Step is the latest addition to Cardinal's family of quality products.

The Cardinal Step is designed for durability, manufactured with precision, and built for easy assembly. Taking it a step further, we kept our eye on details such as using the thickest sheet material, a quick "click" fastening assembly, a molded attachment for concrete tube forms, and more.

The Cardinal Step easily adapts to all swimming pools. Our unique Deadend Block design helps assure watertight installation. A permanent, solid plastic Deadend Block is securely bonded at the factory. This block totally encapsulates all screws, assuring a non-leak installation.