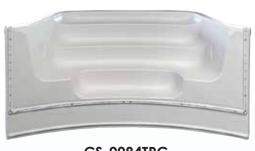

CS-0084S 8 ft. 4-tread Straight

**CS-0084TS** 8 ft. 4-tread Twin Seat/Step Straight

CS-0084TSC 8 ft. 4-tread Twin Seat/Step Straight Cantilever

8 ft. 4-tread Twin Seat/Step Radius

**CS-0084TRC** 8 ft. 4-tread Twin Seat/Step Radius Cantilever