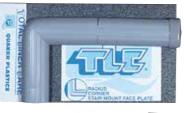

#### **TLC® Total Liner Care**

Our patented radius corner stair mount face plate is rounded at each bottom corner, mating with the side face plates for a truly professional look. Smooth corners mean no sharp edges inside the pool, eliminating a possible hazard during liner installation and providing added protection for pool users. When a liner replacement is necessary, face plate screws are easily removed.

### **Precision Grooved Face Plate**

The back of the smooth, radius corner Stair Mount Face has been designed with ridges and grooves to ensure a leak-tight seal between the stair gasket and liner. This engineered, leak-tight system has been proven in over 250,000 installations.