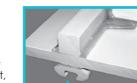

# Permanent Deadend Block

The trim strip, used to conceal the

flexible plastic material. It can be

screws, is made from color matched,

easily pressed into the holding track

Improved Trim Strip

and easily removed.

The Cardinal Step easily adapts to all swimming pools. Our unique Deadend Block design helps assure watertight installation. A permanent, solid plastic Deadend Block is securely bonded at the factory. This block totally encapsulates all screws, assuring a non-leak installation.