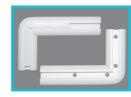

Concrete tube attachment with a quick twist insert, tube forms are securely placed for additional support for concrete decking.

Continuous I-Beam strength and web corner design provide stronger support by eliminating weak areas found in earlier brace systems.

Cardinal

- Strategically placed rebar openings for ground and brace-to-brace reinforcement.
- Made of High Impact Polystyrene (HIPS)
- Available on our most popular 4-tread models
- 8-foot models are supported with 5 braces.