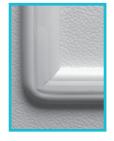

#### **TLC® Total Liner Care**

Our patented radius corner stair mount face plate is rounded at each bottom corner, mating with the side face plates for a truly professional look. Smooth corners mean no sharp edges inside the pool, eliminating a possible hazard during liner installation and providing added protection for pool users. When a liner replacement is necessary, face plate screws are easily removed.

### **Precision Grooved Face Plate**

The back of the smooth, radius corner Stair Mount Face has been designed with ridges and grooves to ensure a leak-tight seal between the stair gasket and liner. This engineered, leak-tight system has been proven in over 250,000 installations.