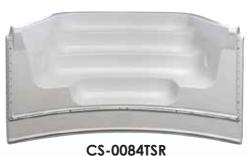

CS-0084S 8 ft. 4-tread Straight

**CS-0084TS** 8 ft. 4-tread Twin Seat/Step Straight

CS-0084TSC 8 ft. 4-tread Twin Seat/Step Straight Cantilever

8 ft. 4-tread Twin Seat/Step Radius

**CS-0084TRC** 8 ft. 4-tread Twin Seat/Step Radius Cantilever