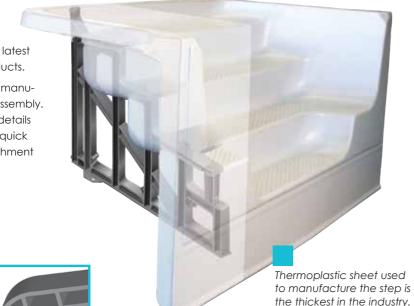

The new Cardinal Thermoformed Step is the latest addition to Cardinal's family of quality products.

The Cardinal Step is designed for durability, manufactured with precision, and built for easy assembly. Taking it a step further, we kept our eye on details such as using the thickest sheet material, a quick "click" fastening assembly, a molded attachment for concrete tube forms, and more.

A unique brace extension for our twin seat models provides additional support for sitting areas.

width of the stair providing

maximum support.

CS-0064R 6 ft. 4-tread Radius

CS-0064RFC 6 ft. 4-tread French Curve Radius