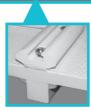

Concrete tube attachment with a quick twist insert, tube forms are securely placed for additional support for concrete decking.

Continuous I-Beam strength and web corner design provide stronger support by eliminating weak areas found in earlier brace systems.

Cardinal

- Strategically placed rebar openings for ground and brace-to-brace reinforcement.
- Made of High Impact Polystyrene (HIPS)
- Available on our most popular 4-tread models
- 8-foot models are supported with 5 braces.