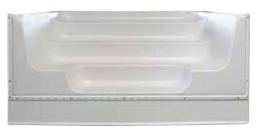

The new Cardinal Thermoformed Step is the latest addition to Cardinal's family of quality products.

The Cardinal Step is designed for durability, manufactured with precision, and built for easy assembly. Taking it a step further, we kept our eye on details such as using the thickest sheet material, a quick "click" fastening assembly, a molded attachment for concrete tube forms, and more.