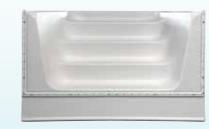

The new Cardinal Thermoformed Step is the latest addition to Cardinal's family of quality products.

The Cardinal Step is designed for durability, manufactured with precision, and built for easy assembly. Taking it a step further, we kept our eye on details such as using the thickest sheet material, a quick "click" fastening assembly, a molded attachment for concrete tube forms, and more.