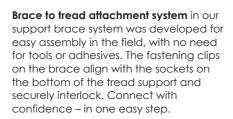

Concrete tube attachment with a quick twist insert, tube forms are securely placed for additional support for concrete decking.

Continuous I-Beam strength and web corner design provide stronger support by eliminating weak areas found in earlier brace systems.

Cardinal

- Strategically placed rebar openings for ground and brace-to-brace reinforcement.
- Made of High Impact Polystyrene (HIPS)
- Available on our most popular 4-tread models
- 8-foot models are supported with 5 braces.