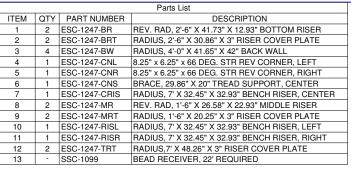

## 7'-6" X 4' RADIUS SUN LEDGE

APPLY EDGE TREAD TREATMENT

TO ALL EXPOSED TREAD EDGES.

A TOTAL OF 240" (20') IS REQUIRED.

PART #: **ESC-1247** AS NOTED 0/0 0.0 0.00

WEIGHT: 411.57 lbmass TOLERANCES EXCEPT ±1/8 ±0.25 ±0.0625 ±0.03125 ±1/2°