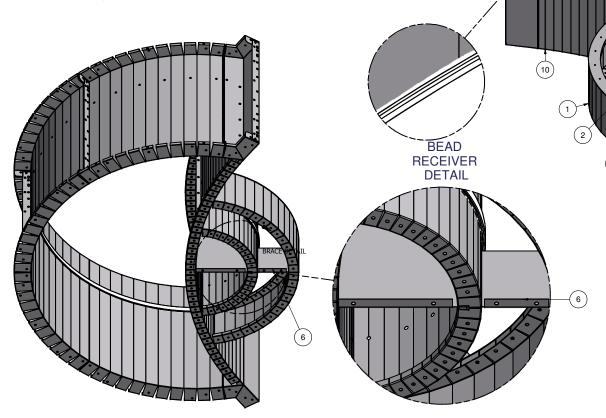

KEEP BEAD RECEIVERS ATTACHED TO THE WALL PANELS & TREADS FOR SHIPPING. A TOTAL OF 264" (22') OF BEAD RECEIVER IS REQUIRED.

BACK FILL DECK AREA WITH COMPACTED EARTH MATERIAL. FINISH DECK AREA WITH 2" OF HARDEN FLOOR MATERIAL TO REQUIRED DEPTH. FLUSH WITH TOP OF BEAD RECEIVER.

**PLEASE READ:** 

**CONTRACTOR NOTE** 

**BRACE DETAIL** 