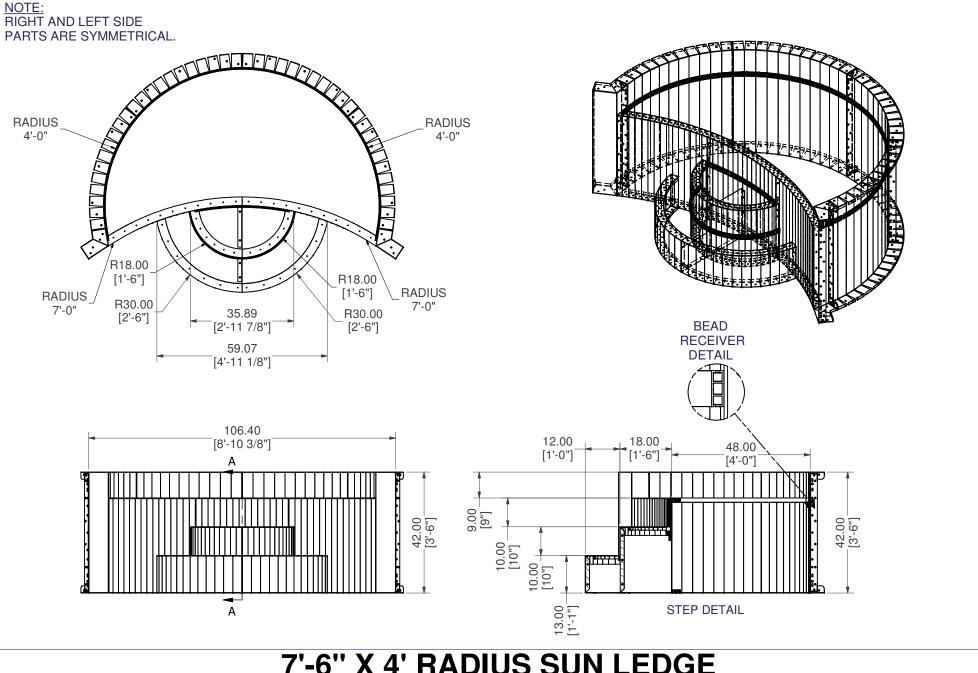

## 7'-6" X 4' RADIUS SUN LEDGE

APPLY EDGE TREAD TREATMENT

TO ALL EXPOSED TREAD EDGES.

A TOTAL OF 240" (20') IS REQUIRED.

PART #: **ESC-1247** AS NOTED 0/0 0.0 0.00

WEIGHT: 411.57 lbmass TOLERANCES EXCEPT ±1/8 ±0.25 ±0.0625 ±0.03125 ±1/2°

KEEP BEAD RECEIVERS ATTACHED TO THE WALL PANELS & TREADS FOR SHIPPING. A TOTAL OF 264" (22') OF BEAD RECEIVER IS REQUIRED.

BACK FILL DECK AREA WITH COMPACTED EARTH MATERIAL. FINISH DECK AREA WITH 2" OF HARDEN FLOOR MATERIAL TO REQUIRED DEPTH. FLUSH WITH TOP OF BEAD RECEIVER.