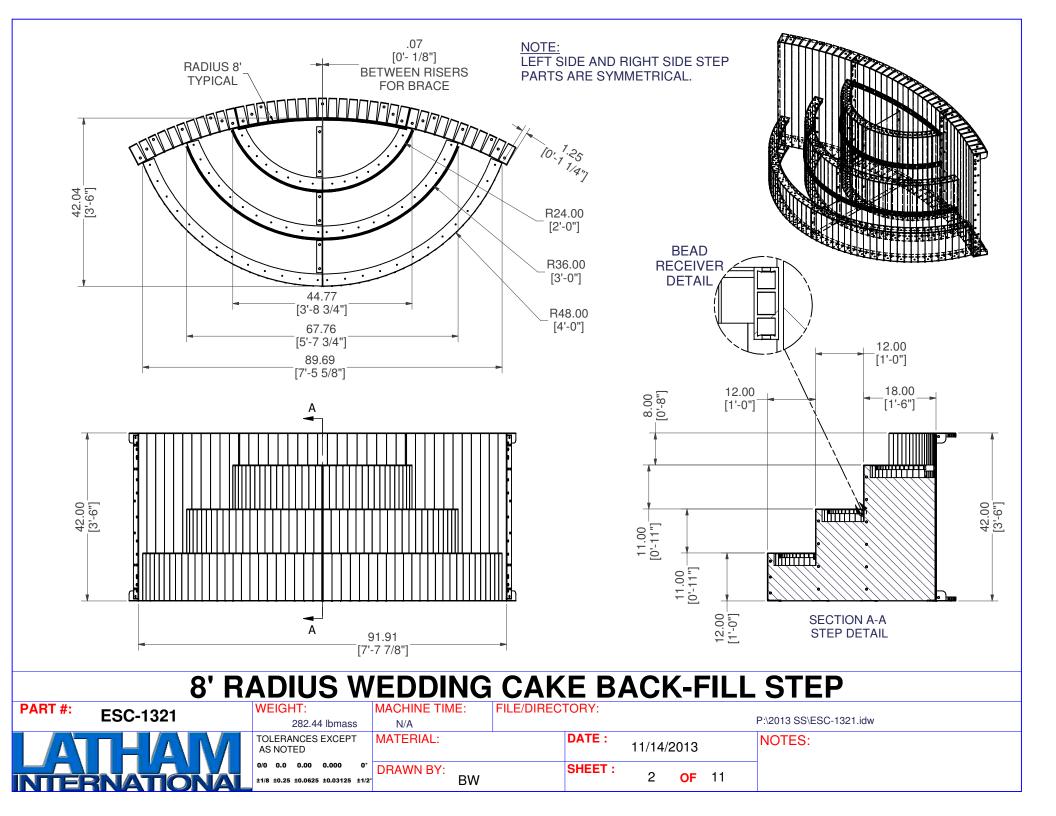

| Parts List   ITEM QTY PART NUMBER DESCRIPTION   1 2 ESC-1321-BR REV. RAD, 4'.0" X 11.9" BOTTOM RISER   2 2 ESC-1321-BRT FLAT, 54.30" X 3" BOTTOM RISER COVER   3 2 ESC-1321-BRT FLAT, 54.30" X 3" BOTTOM RISER COVER   4 2 ESC-1321-MRT FLAT, 41.27" X 22.9" MIDDLE RISER   5 1 ESC-1321-RIS RADIUS, 8'-0" X 42" X 42" RISER   6 1 ESC-1321-SWL RADIUS, 8'-0" X 27" X 42" SIDE WALL, LEFT   7 1 ESC-1321-SWR RADIUS, 8'-0" X 3.3" TOP RISER   9 2 ESC-1321-TRT REV. RAD, 2.0" X 3.3.9" TOP RISER   9 2 ESC-1321-TRT FLAT, 2.7" X 3" TOP RISER COVER   10 1 ESC-850-RSB BRACE, 42" X 34" RISER SUPPORT   11 - SSC-1099 BEAD RECEICER, 16' REQUIRED                                                                                                                                                                                                                                                                                                                                                                                                                                                                                                                                                                                                                                                                                                                                                                                                                                                                                                                                                                                                                                                                                                                                                                                                                                                                                                                                                                                                                                                                              | CONTRACTOR NOTE:<br>BACK FILL STEP AREA WITH COMPACTED EARTH<br>MATERIAL. FINISH STEP AREA WITH 2" OF HARDEN<br>FLOOR MATERIAL TO MATCH REQUIRED DEPTH<br>(FLUSH WITH TOP OF BEAD RECEIVERS). | NOTE:<br>LEFT SIDE AND RIGHT SIDE STEP<br>PARTS ARE SYMMETRICAL.<br>PLEASE REFER TO:<br>CONTRACTOR NOTE |
|--------------------------------------------------------------------------------------------------------------------------------------------------------------------------------------------------------------------------------------------------------------------------------------------------------------------------------------------------------------------------------------------------------------------------------------------------------------------------------------------------------------------------------------------------------------------------------------------------------------------------------------------------------------------------------------------------------------------------------------------------------------------------------------------------------------------------------------------------------------------------------------------------------------------------------------------------------------------------------------------------------------------------------------------------------------------------------------------------------------------------------------------------------------------------------------------------------------------------------------------------------------------------------------------------------------------------------------------------------------------------------------------------------------------------------------------------------------------------------------------------------------------------------------------------------------------------------------------------------------------------------------------------------------------------------------------------------------------------------------------------------------------------------------------------------------------------------------------------------------------------------------------------------------------------------------------------------------------------------------------------------------------------------------------------------------------------------------------------------------------------------|-----------------------------------------------------------------------------------------------------------------------------------------------------------------------------------------------|---------------------------------------------------------------------------------------------------------|
| KEEP BEAD RECEIVER ATTACHED TO THE<br>STEP RISERS & WALL FOR SHIPPING. A TOTAL<br>OF 187" (16') OF BEAD RECEIVER REQUIRED.<br>APPLY EDGE TREAD TREATMENT TO ALL EXPOSED<br>TREAD PLATE EDGES. A TOTAL OF 255" (22') IS REQU                                                                                                                                                                                                                                                                                                                                                                                                                                                                                                                                                                                                                                                                                                                                                                                                                                                                                                                                                                                                                                                                                                                                                                                                                                                                                                                                                                                                                                                                                                                                                                                                                                                                                                                                                                                                                                                                                                    | JIRED.                                                                                                                                                                                        |                                                                                                         |
| the second secon |                                                                                                                                                                                               | 1 1 1 1 1 1 1 1 1 1 1 1 1 1 1 1 1 1 1                                                                   |
| 8' RADIUS WEDDING CAKE BACK-FILL STEP                                                                                                                                                                                                                                                                                                                                                                                                                                                                                                                                                                                                                                                                                                                                                                                                                                                                                                                                                                                                                                                                                                                                                                                                                                                                                                                                                                                                                                                                                                                                                                                                                                                                                                                                                                                                                                                                                                                                                                                                                                                                                          |                                                                                                                                                                                               |                                                                                                         |
| PART #: ESC-1321 WEIGHT: 282.44 lbmas                                                                                                                                                                                                                                                                                                                                                                                                                                                                                                                                                                                                                                                                                                                                                                                                                                                                                                                                                                                                                                                                                                                                                                                                                                                                                                                                                                                                                                                                                                                                                                                                                                                                                                                                                                                                                                                                                                                                                                                                                                                                                          | MACHINE TIME: FILE/DIRECTORY:                                                                                                                                                                 | P:\2013 SS\ESC-1321.idw                                                                                 |
| TOLERANCES EXCEP<br>AS NOTED<br>0/0 0.0 0.00 0.000                                                                                                                                                                                                                                                                                                                                                                                                                                                                                                                                                                                                                                                                                                                                                                                                                                                                                                                                                                                                                                                                                                                                                                                                                                                                                                                                                                                                                                                                                                                                                                                                                                                                                                                                                                                                                                                                                                                                                                                                                                                                             | T MATERIAL: DATE : 11/14/2013                                                                                                                                                                 | NOTES:                                                                                                  |
| <b>INTERNATIONAL</b> 1/8 ±0.25 ±0.03125                                                                                                                                                                                                                                                                                                                                                                                                                                                                                                                                                                                                                                                                                                                                                                                                                                                                                                                                                                                                                                                                                                                                                                                                                                                                                                                                                                                                                                                                                                                                                                                                                                                                                                                                                                                                                                                                                                                                                                                                                                                                                        | DRAWIN BY: SHEET. 1 OF                                                                                                                                                                        | 11                                                                                                      |