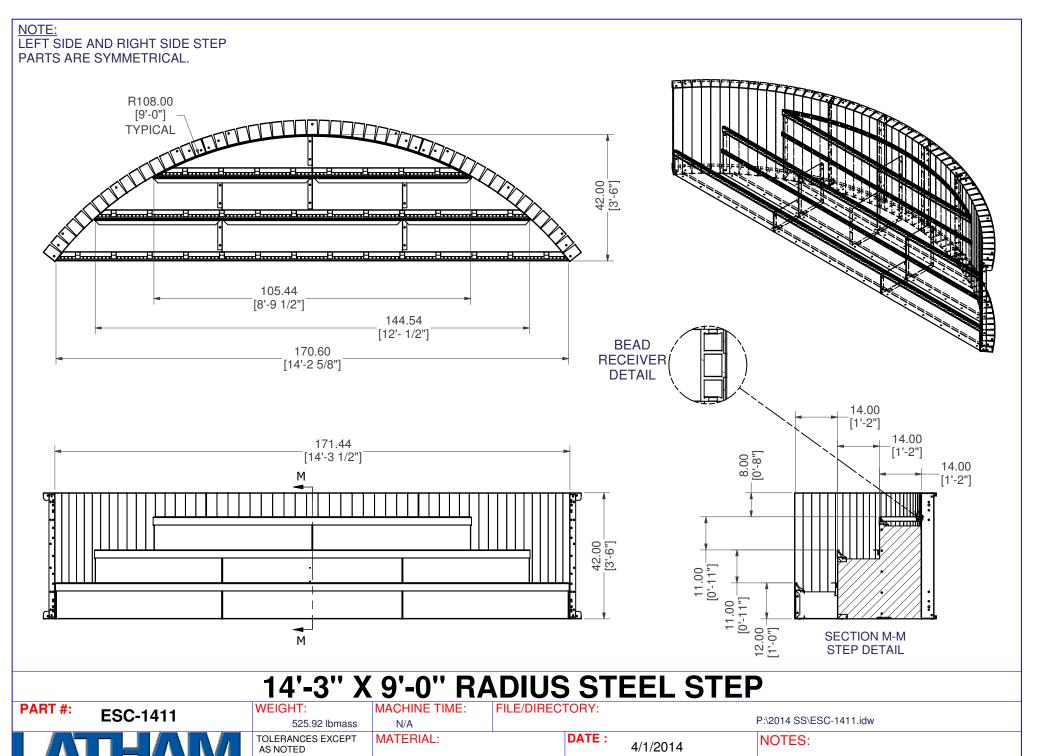

## 14'-3" X 9'-0" RADIUS STEEL STEP

**ESC-1411** 

WEIGHT: 525.92 lbmass TOLERANCES EXCEPT AS NOTED ±1/8 ±0.25 ±0.0625 ±0.03125 ±1/2

MACHINE TIME: MATERIAL:

**DRAWN BY:** 

DATE: 4/1/2014

SHEET:

**OF** 11

P:\2014 SS\ESC-1411.idw

NOTES:

**CONTRACTOR NOTE:** 

BACK FILL STEP AREA WITH COMPACTED EARTH MATERIAL. FINISH STEP AREA WITH

REQUIRED DEPTH (FLUSH WITH TOP OF

2" OF HARDEN FLOOR MATERIAL TO MATCH

SHEET:

**OF** 11

**DRAWN BY:** 

±1/8 ±0.25 ±0.0625 ±0.03125 ±1/2°

BW