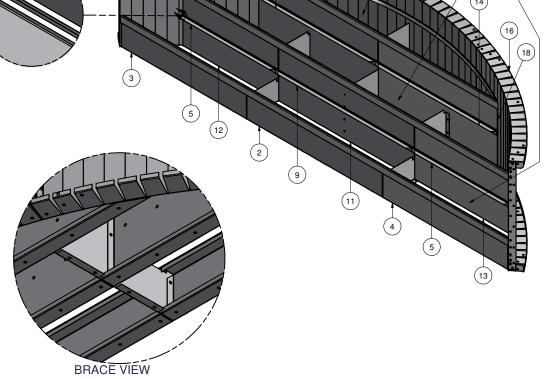

OF 336" (28') OF BEAD RECEIVER REQUIRED





PLEASE REFER TO:

CONTRACTOR NOTE

KEEP CONCRETE RECEPTOR ATTACHED TO THE STEP & BENCH RISERS FOR SHIPPING. A TOTAL OF 432" (36') OF CONCRETE RECEPTOR IS REQUIRED.

BW

## LEVELERS).

## 14'-3" X 9'-0" RADIUS STEEL STEP

**ESC-1411** 

WEIGHT: 525.92 lbmass TOLERANCES EXCEPT AS NOTED ±1/8 ±0.25 ±0.0625 ±0.03125 ±1/2

MACHINE TIME: MATERIAL:

**DRAWN BY:** 

DATE: 4/1/2014

SHEET:

**OF** 11

P:\2014 SS\ESC-1411.idw

NOTES:

**CONTRACTOR NOTE:** 

BACK FILL STEP AREA WITH COMPACTED EARTH MATERIAL. FINISH STEP AREA WITH

REQUIRED DEPTH (FLUSH WITH TOP OF

2" OF HARDEN FLOOR MATERIAL TO MATCH



SHEET:

**OF** 11

**DRAWN BY:** 

±1/8 ±0.25 ±0.0625 ±0.03125 ±1/2°

BW