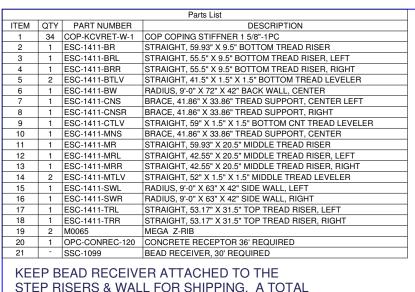

OF 336" (28') OF BEAD RECEIVER REQUIRED

PLEASE REFER TO:

CONTRACTOR NOTE

KEEP CONCRETE RECEPTOR ATTACHED TO THE STEP & BENCH RISERS FOR SHIPPING. A TOTAL OF 432" (36') OF CONCRETE RECEPTOR IS REQUIRED.

BW