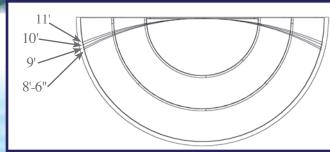

### 180° Wedding Cake Step

Straight, 8'-6" Radius, 9' Radius, 10' Radius, and 11' Radius Available