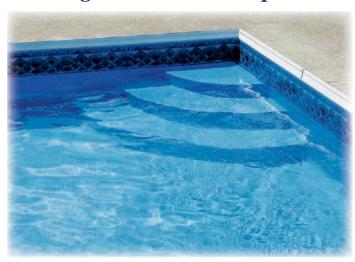

### Wedding Cake Corner Step

90°, 6" Radius, and 2' Radius Available

### Endless Beauty

The vinyl over polymer steps allow you to extend the beauty of your liner to the entry point for your pool. The polymer base under the liner provides a sturdy non-corrosive foundation for the step.

The vinyl liner provides a wonderful soft, smooth texture to walk or sit on. The variety of step shapes and bench or sunledge will create a beautiful customized pool.