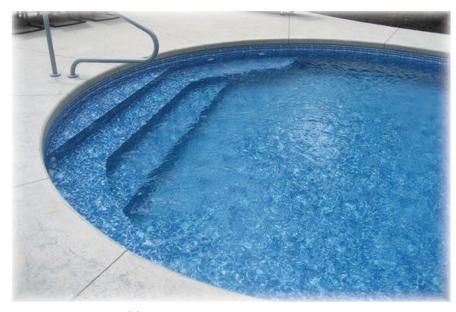

### Endless Beauty

The vinyl over polymer steps allow you to extend the beauty of your liner to the entry point for your pool. The polymer base under the liner provides a sturdy non-corrosive foundation for the step.

The vinyl liner provides a wonderful soft, smooth texture to walk or sit on. The variety of step shapes and bench or sunledge will create a beautiful customized pool.