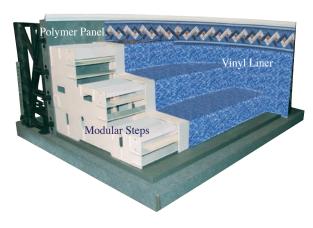

### Endless Beauty

The vinyl over polymer steps allow you to extend the beauty of your liner to the entry point for your pool. The polymer base under the liner provides a sturdy non-corrosive foundation for the step.

The vinyl liner provides a wonderful soft, smooth texture to walk or sit on. The variety of step shapes and bench or sunledge will create a beautiful customized pool.