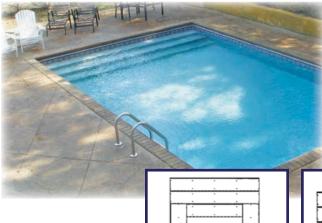

### Straight Steps

Optional Bench or Benches Available

Vinyl over polymer form steps can be used in polymer or steel wall pools.