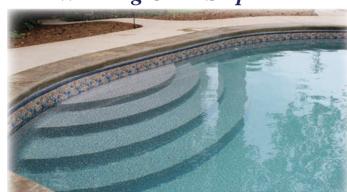

### 180° Wedding Cake Step

Straight, 8'-6" Radius, 9' Radius, 10' Radius, and 11' Radius Available

### Endless Beauty

The vinyl over polymer steps allow you to extend the beauty of your liner to the entry point for your pool. The polymer base under the liner provides a sturdy non-corrosive foundation for the step.

The vinyl liner provides a wonderful soft, smooth texture to walk or sit on. The variety of step shapes and bench or sunledge will create a beautiful customized pool.