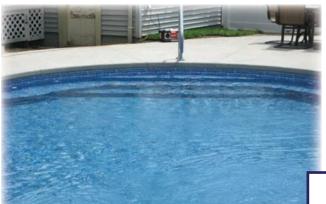

### Endless Beauty

The vinyl over polymer steps allow you to extend the beauty of your liner to the entry point for your pool. The polymer base under the liner provides a sturdy non-corrosive foundation for the step.

The vinyl liner provides a wonderful soft, smooth texture to walk or sit on. The variety of step shapes and bench or sunledge will create a beautiful customized pool.