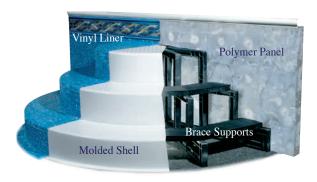

### Endless Beauty

The vinyl over polymer steps allow you to extend the beauty of your liner to the entry point for your pool. The polymer base under the liner provides a sturdy non-corrosive foundation for the step.

The vinyl liner provides a wonderful soft, smooth texture to walk or sit on. The variety of step shapes and bench or sunledge will create a beautiful customized pool.