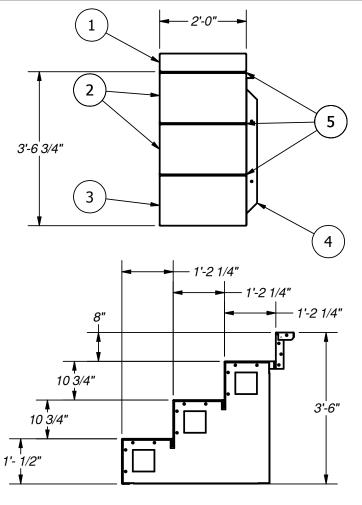

CardinalSystemsInc.com

cardinalsystemsinc

THESE AREAS AND UNDER THE

ASSEMBLY FOR REINFORCEMENT

16

Cardinal Name: 2'-0" STEEL MODULAR STEP SECTION (1'-2 1/4" TREADS)

**Number:** 2FTSTMODSECS

250 Route 61 South, Schuylkill Haven, PA 17972 • 570-385-4733 • fax: 570-385-1318 • CustomerService@CardinalSystemsinc.com