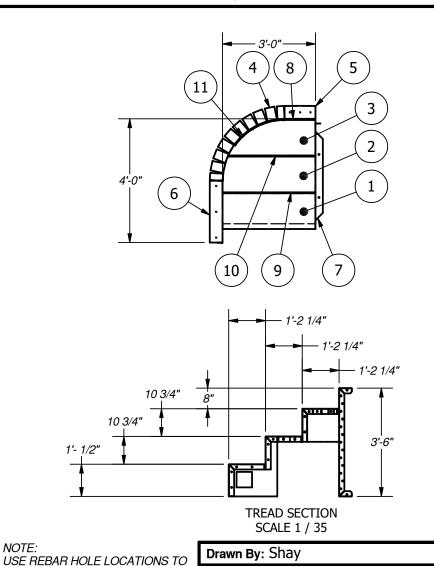

250 Route 61 South, Schuylkill Haven, PA 17972 • 570-385-4733 • fax: 570-385-1318 • CustomerService@CardinalSystemsinc.com

Scale: 1:35

|                                                                                          | Ace@CalullalSystemsinc.com                                       |
|------------------------------------------------------------------------------------------|------------------------------------------------------------------|
|                                                                                          | PARTS LIST                                                       |
| ITEM PART NUMBER                                                                         | QTY DESCRIPTION                                                  |
| 1 BT1143<br>2 TD03398                                                                    | 1 3'-0" BOTTOM TREAD<br>1 3'-0" TREAD                            |
| 3 TD03390                                                                                | 1 2'-9 7/8" TREAD                                                |
| 4 SR00539                                                                                | 1 3'-1 3/4" X 2'-0" RADIUS STEP RISER                            |
| 5 SP06888                                                                                | 1 11'-0" STEP PANEL                                              |
| 6 <u>SP0251</u><br>7 TS0069                                                              | 1 2'-0" STEP PANEL<br>1 3'-6" TREAD SUPPORT                      |
| 8 LT0028                                                                                 | 1 1'-0" LINER TRACK                                              |
| 9 LT0031                                                                                 | 1 3'-0" LINER TRACK                                              |
| 10 LT0064<br>11 LT03123                                                                  | 1 2'-9 3/4" LINER TRACK<br>1 1'-10 3/4" Z'-0" RADIUS LINER TRACK |
| 12 BP106ST                                                                               | 1 LARGE STEP BOLT PACK                                           |
|                                                                                          |                                                                  |
| 8/2019                                                                                   |                                                                  |
| Г012166                                                                                  |                                                                  |
| vithout proper written approval is strictly<br>ms and conditions set forth in the notice | y prohibited.<br>e and warning which                             |

| , Schuylkill Haven, PA 17972 ● 570-385-4733 ● f                                                                                                                                                                                                 | ax: 570-385-1318 ● CustomerServic                                                                                                                                                          | e@CardinalSystemsinc.com                                                                                                                                                                                                                                                                                                                                                          |
|-------------------------------------------------------------------------------------------------------------------------------------------------------------------------------------------------------------------------------------------------|--------------------------------------------------------------------------------------------------------------------------------------------------------------------------------------------|-----------------------------------------------------------------------------------------------------------------------------------------------------------------------------------------------------------------------------------------------------------------------------------------------------------------------------------------------------------------------------------|
|                                                                                                                                                                                                                                                 |                                                                                                                                                                                            | PARTS LIST                                                                                                                                                                                                                                                                                                                                                                        |
| $3' \cdot 0''$<br>8 1<br>1<br>$2$ $4' \cdot 0''$<br>10 9<br>$1' \cdot 2 1/4''$                                                                                                                                                                  | ITEM PART NUMBER Q   1 SR00540 2   2 SP0252 3   3 SP06888 4   4 BT1143 5   5 TD03393 6   6 TD03399 7   7 TS0069 9   8 L70028 9   9 L70031 10   10 L7064 11   11 L703123 12   12 BP106ST 11 | PARTS LIST<br>TY DESCRIPTION<br>1 3'-1 3'4" X 2'-0" RADIUS STEP RISER<br>1 2'-0" STEP PANEL<br>1 1'-0" STEP PANEL<br>1 3'-0" BOTTOM TREAD<br>1 2'-9 7/8" TREAD<br>1 3'-0" TREAD<br>1 3'-0" TREAD SUPPORT<br>1 1'-0" LINER TRACK<br>1 3'-0" LINER TRACK<br>1 2'-9 3'4" LINER TRACK<br>1 2'-9 3'4" LINER TRACK<br>1 1'-10 3'4" X 2'-0" RADIUS LINER TRACK<br>1 LARGE STEP BOLT PACK |
| TREAD SECTION<br>SCALE 1 / 35                                                                                                                                                                                                                   |                                                                                                                                                                                            |                                                                                                                                                                                                                                                                                                                                                                                   |
| Drawn By: Shay                                                                                                                                                                                                                                  | Date: 7/18/2019                                                                                                                                                                            |                                                                                                                                                                                                                                                                                                                                                                                   |
| Scale: 1 : 35                                                                                                                                                                                                                                   | Notes: ST012171                                                                                                                                                                            |                                                                                                                                                                                                                                                                                                                                                                                   |
| This information is the confidential property of Cardinal Systems, Inc. Disclosu<br>Acceptance and use of this drawing constitutes knowledge and acceptance by<br>accompanied this drawing is incorporated herein and made part hereof and is t | the user of the terms and conditions set forth in the notice an                                                                                                                            | d warning which                                                                                                                                                                                                                                                                                                                                                                   |

USE REBAR HOLE LOCATIONS TO PIN WALL AND STEP DECK SUPPORTS IN PLACE. THEN POUR 4"-6" OF CONCRETE AROUND THESE AREAS AND UNDER THE ASSEMBLY FOR REINFORCEMENT

39 9 NOTE:

Number: 8FTSTMODSECS

250 Route 61 South, Schuylkill Haven, PA 17972 • 570-385-4733 • fax: 570-385-1318 • CustomerService@CardinalSystemsinc.com