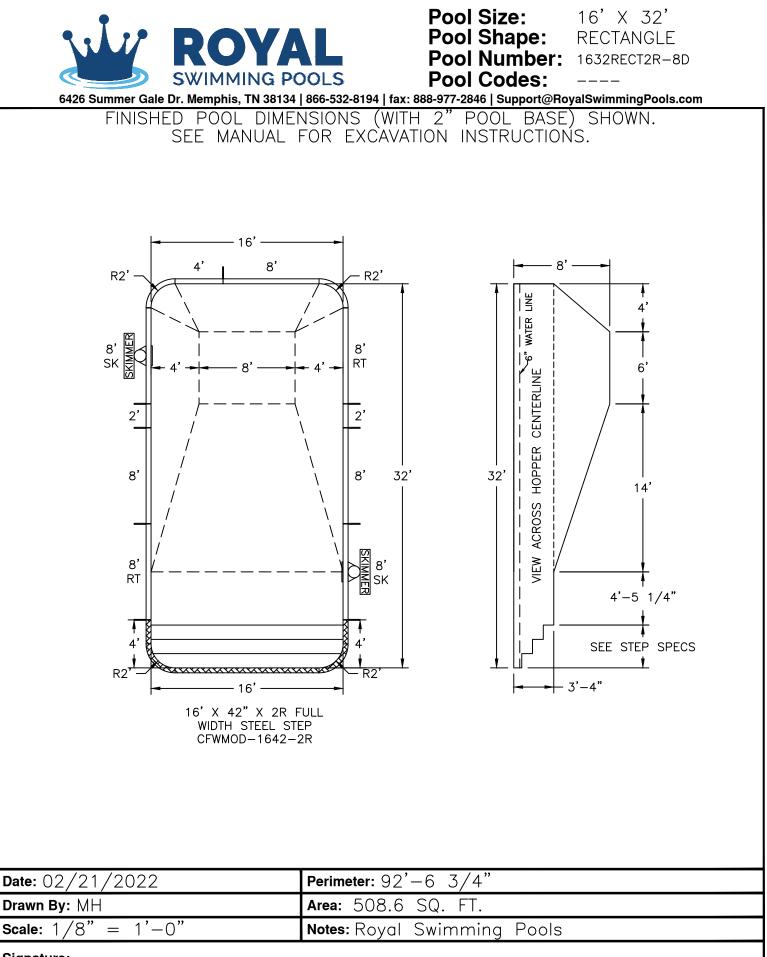

## Signature:

DRAWING APPROVAL IS FINAL: NO FURTHER CHANGES MAY BE MADE TO YOUR DRAWING.

А

## Name: 16' X 42" X 2R FULL WIDTH STEP - CARDINAL MODULAR

Number: CFWMOD-1642-2R

-B

6426 Summer Gale Dr. Memphis, TN 38134 | 866-532-8194 | fax: 888-977-2846 | Support@RoyalSwimmingPools.com

| BOM  |                                              |                                                    |                                                     |                                                                         |
|------|----------------------------------------------|----------------------------------------------------|-----------------------------------------------------|-------------------------------------------------------------------------|
| REF. | VENDOR                                       | SKU                                                | #                                                   | QTY                                                                     |
| А    | 2RADSTMODLTS<br>2RADSTMODRTS<br>2FTSTMODSECS |                                                    |                                                     | 1                                                                       |
| В    |                                              |                                                    |                                                     | 1                                                                       |
| С    |                                              |                                                    |                                                     | 1                                                                       |
| D    | 8FTSTMO                                      | DSECS                                              |                                                     | 1                                                                       |
|      | A<br>B                                       | REF, VENDOR<br>A 2RADSTM<br>B 2RADSTM<br>C 2FTSTMO | REF. VENDOR SKU<br>A 2RADSTMODLTS<br>B 2RADSTMODRTS | REF. VENDER SKU #<br>A 2RADSTMODLTS<br>B 2RADSTMODRTS<br>C 2FTSTMODSECS |

| Scale: $3/16'' = 1'-0''$ | Notes:          |
|--------------------------|-----------------|
| Drawn By: GR             | Date: 2/15/2021 |
|                          |                 |

Number: 2RADSTMODLTS

250 Route 61 South, Schuylkill Haven, PA 17972 • 570-385-4733 • fax: 570-385-1318 • CustomerService@CardinalSystemsinc.com

Scale: 1:35

|                                                                                          | Ace@CalullalSystemsinc.com                                       |
|------------------------------------------------------------------------------------------|------------------------------------------------------------------|
|                                                                                          | PARTS LIST                                                       |
| ITEM PART NUMBER                                                                         | QTY DESCRIPTION                                                  |
| 1 BT1143<br>2 TD03398                                                                    | 1 3'-0" BOTTOM TREAD<br>1 3'-0" TREAD                            |
| 3 TD03390                                                                                | 1 2'-9 7/8" TREAD                                                |
| 4 SR00539                                                                                | 1 3'-1 3/4" X 2'-0" RADIUS STEP RISER                            |
| 5 SP06888                                                                                | 1 11'-0" STEP PANEL                                              |
| 6 <u>SP0251</u><br>7 TS0069                                                              | 1 2'-0" STEP PANEL<br>1 3'-6" TREAD SUPPORT                      |
| 8 LT0028                                                                                 | 1 1'-0" LINER TRACK                                              |
| 9 LT0031                                                                                 | 1 3'-0" LINER TRACK                                              |
| 10 LT0064<br>11 LT03123                                                                  | 1 2'-9 3/4" LINER TRACK<br>1 1'-10 3/4" Z'-0" RADIUS LINER TRACK |
| 12 BP106ST                                                                               | 1 LARGE STEP BOLT PACK                                           |
|                                                                                          |                                                                  |
| 8/2019                                                                                   |                                                                  |
| Г012166                                                                                  |                                                                  |
| vithout proper written approval is strictly<br>ms and conditions set forth in the notice | y prohibited.<br>e and warning which                             |

CardinalSystemsInc.com

This information is the confidential property of Cardinal Systems, Inc. Disclosure or duplicatio Acceptance and use of this drawing constitutes knowledge and acceptance by the user of the terms and conditions set forth in the notice and warning which THESE AREAS AND UNDER THE accompanied this drawing is incorporated herein and made part hereof and is found on Cardinal Systems, Inc's website at www.CardinalSystemsInc.com ASSEMBLY FOR REINFORCEMENT

Date: 7

Notes:

NOTE:

PIN WALL AND STEP DECK

SUPPORTS IN PLACE. THEN POUR 4"-6" OF CONCRETE AROUND

Cardinal Name: 3'-0" RIGHT SIDE 2' RADIUS MODULAR STEEL STEP

Number: 2RADSTMODRTS

250 Route 61 South, Schuylkill Haven, PA 17972 • 570-385-4733 • fax: 570-385-1318 • CustomerService@CardinalSystemsinc.com

| , Schuylkill Haven, PA 17972 ● 570-385-4733 ● f                                                                                                                                                                                                 | ax: 570-385-1318 ● CustomerServic                                                                                                                                                          | e@CardinalSystemsinc.com                                                                                                                                                                                                                                                                                                                                                          |
|-------------------------------------------------------------------------------------------------------------------------------------------------------------------------------------------------------------------------------------------------|--------------------------------------------------------------------------------------------------------------------------------------------------------------------------------------------|-----------------------------------------------------------------------------------------------------------------------------------------------------------------------------------------------------------------------------------------------------------------------------------------------------------------------------------------------------------------------------------|
|                                                                                                                                                                                                                                                 |                                                                                                                                                                                            | PARTS LIST                                                                                                                                                                                                                                                                                                                                                                        |
| $3' \cdot 0''$<br>8 1<br>1<br>$2$ $4' \cdot 0''$<br>10 9<br>$1' \cdot 2 1/4''$                                                                                                                                                                  | ITEM PART NUMBER Q   1 SR00540 2   2 SP0252 3   3 SP06888 4   4 BT1143 5   5 TD03393 6   6 TD03399 7   7 TS0069 9   8 L70028 9   9 L70031 10   10 L7064 11   11 L703123 12   12 BP106ST 11 | PARTS LIST<br>TY DESCRIPTION<br>1 3'-1 3'4" X 2'-0" RADIUS STEP RISER<br>1 2'-0" STEP PANEL<br>1 1'-0" STEP PANEL<br>1 3'-0" BOTTOM TREAD<br>1 2'-9 7/8" TREAD<br>1 3'-0" TREAD<br>1 3'-0" TREAD SUPPORT<br>1 1'-0" LINER TRACK<br>1 3'-0" LINER TRACK<br>1 2'-9 3'4" LINER TRACK<br>1 2'-9 3'4" LINER TRACK<br>1 1'-10 3'4" X 2'-0" RADIUS LINER TRACK<br>1 LARGE STEP BOLT PACK |
| TREAD SECTION<br>SCALE 1 / 35                                                                                                                                                                                                                   |                                                                                                                                                                                            |                                                                                                                                                                                                                                                                                                                                                                                   |
| Drawn By: Shay                                                                                                                                                                                                                                  | Date: 7/18/2019                                                                                                                                                                            |                                                                                                                                                                                                                                                                                                                                                                                   |
| Scale: 1 : 35                                                                                                                                                                                                                                   | Notes: ST012171                                                                                                                                                                            |                                                                                                                                                                                                                                                                                                                                                                                   |
| This information is the confidential property of Cardinal Systems, Inc. Disclosu<br>Acceptance and use of this drawing constitutes knowledge and acceptance by<br>accompanied this drawing is incorporated herein and made part hereof and is t | the user of the terms and conditions set forth in the notice an                                                                                                                            | d warning which                                                                                                                                                                                                                                                                                                                                                                   |

CardinalSystemsInc.com

cardinalsystemsinc

THESE AREAS AND UNDER THE

ASSEMBLY FOR REINFORCEMENT

16

Cardinal Name: 2'-0" STEEL MODULAR STEP SECTION (1'-2 1/4" TREADS)

**Number:** 2FTSTMODSECS

250 Route 61 South, Schuylkill Haven, PA 17972 • 570-385-4733 • fax: 570-385-1318 • CustomerService@CardinalSystemsinc.com

| 0-305-1310 V CustomerService@CardinalSystemsinc.com |                                               |  |  |  |
|-----------------------------------------------------|-----------------------------------------------|--|--|--|
| PARTS LIST                                          |                                               |  |  |  |
| ITEM PART NUMBER Q                                  | TY DESCRIPTION                                |  |  |  |
| 1 SR0064                                            | 1     2'-0" STEP RISER                        |  |  |  |
| 2 TD0326<br>3 BT0201                                | 2 12'-0" TREAD                                |  |  |  |
| 3 BT0201                                            | 1 2'-0" BOTTOM TREAD<br>1 3'-6" TREAD SUPPORT |  |  |  |
| 4 TS0069<br>5 LT0030                                | 1                                             |  |  |  |
| 5 L10050                                            |                                               |  |  |  |
|                                                     |                                               |  |  |  |
|                                                     |                                               |  |  |  |
|                                                     |                                               |  |  |  |
|                                                     |                                               |  |  |  |
|                                                     |                                               |  |  |  |
|                                                     |                                               |  |  |  |
|                                                     |                                               |  |  |  |
|                                                     |                                               |  |  |  |
|                                                     |                                               |  |  |  |
|                                                     |                                               |  |  |  |
|                                                     |                                               |  |  |  |
|                                                     | $\sim$                                        |  |  |  |
|                                                     |                                               |  |  |  |
|                                                     |                                               |  |  |  |
|                                                     |                                               |  |  |  |
|                                                     |                                               |  |  |  |
|                                                     |                                               |  |  |  |
|                                                     |                                               |  |  |  |
|                                                     |                                               |  |  |  |
|                                                     |                                               |  |  |  |
|                                                     |                                               |  |  |  |
|                                                     |                                               |  |  |  |
|                                                     |                                               |  |  |  |
|                                                     |                                               |  |  |  |
|                                                     |                                               |  |  |  |
| Ĺ                                                   |                                               |  |  |  |
|                                                     |                                               |  |  |  |
|                                                     |                                               |  |  |  |
|                                                     | •                                             |  |  |  |
|                                                     |                                               |  |  |  |
|                                                     |                                               |  |  |  |
|                                                     |                                               |  |  |  |

USE REBAR HOLE LOCATIONS TO PIN WALL AND STEP DECK SUPPORTS IN PLACE. THEN POUR 4"-6" OF CONCRETE AROUND THESE AREAS AND UNDER THE ASSEMBLY FOR REINFORCEMENT

39 9 NOTE:

Number: 8FTSTMODSECS

250 Route 61 South, Schuylkill Haven, PA 17972 • 570-385-4733 • fax: 570-385-1318 • CustomerService@CardinalSystemsinc.com

|                | PARISLISI              |   |
|----------------|------------------------|---|
| PART NUMBER    | QTY DESCRIPTION        |   |
| SR0010         | 1 6'-0" STEP RISER     | - |
| SP0024         | 1 2'-0" STEP PANEL     | _ |
| D0847          | 1 2 18'-0" TREAD       |   |
| 3T0141         | 1 8'-0" BOTTOM TREAD   |   |
| S0069          | 1 3'-6" TREAD SUPPORT  |   |
| S0069<br>T0024 | 3 8'-0" LINER TRACK    |   |
| BP106ST        | 1 LARGE STEP BOLT PACK |   |
|                |                        |   |
|                |                        |   |

PARTS LIST

AROUND THESE AREAS AND UNDER THE ASSEMBLY FOR REINFORCEMENT

| S |                                                                                                                                                                |                  |      |
|---|----------------------------------------------------------------------------------------------------------------------------------------------------------------|------------------|------|
| < | Drawn By: nrentschler                                                                                                                                          | Date: 10/30/2018 | ดสะด |
|   | Scale: SCALE                                                                                                                                                   | Notes: ST009667  |      |
|   | This information is the confidential property of Cardinal Systems, Inc. Disclosu<br>Acceptance and use of this drawing constitutes knowledge and acceptance by |                  |      |

accompanied this drawing is incorporated herein and made part hereof and is found on Cardinal Systems, Inc's website at www.CardinalSystemsInc.com

CardinalSystemsInc.com