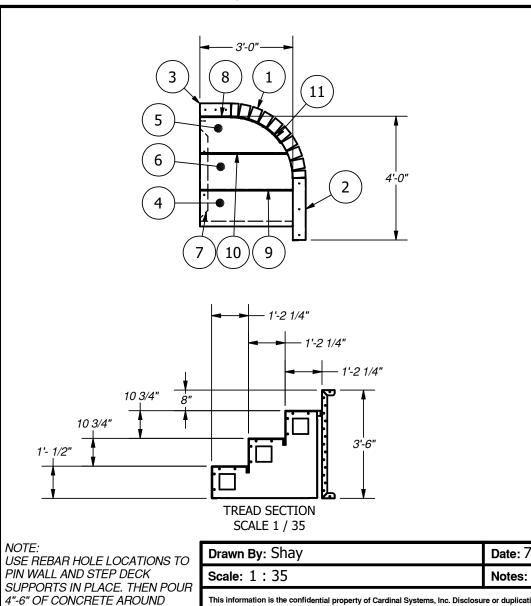

250 Route 61 South, Schuylkill Haven, PA 17972 • 570-385-4733 • fax: 570-385-1318 • CustomerService@CardinalSystemsinc.com

Scale: 1:35

|                                                                                          | Ace@CalullalSystemsinc.com                                       |
|------------------------------------------------------------------------------------------|------------------------------------------------------------------|
|                                                                                          | PARTS LIST                                                       |
| ITEM PART NUMBER                                                                         | QTY DESCRIPTION                                                  |
| 1 BT1143<br>2 TD03398                                                                    | 1 3'-0" BOTTOM TREAD<br>1 3'-0" TREAD                            |
| 3 TD03390                                                                                | 1 2'-9 7/8" TREAD                                                |
| 4 SR00539                                                                                | 1 3'-1 3/4" X 2'-0" RADIUS STEP RISER                            |
| 5 SP06888                                                                                | 1 11'-0" STEP PANEL                                              |
| 6 <u>SP0251</u><br>7 TS0069                                                              | 1 2'-0" STEP PANEL<br>1 3'-6" TREAD SUPPORT                      |
| 8 LT0028                                                                                 | 1 1'-0" LINER TRACK                                              |
| 9 LT0031                                                                                 | 1 3'-0" LINER TRACK                                              |
| 10 LT0064<br>11 LT03123                                                                  | 1 2'-9 3/4" LINER TRACK<br>1 1'-10 3/4" Z'-0" RADIUS LINER TRACK |
| 12 BP106ST                                                                               | 1 LARGE STEP BOLT PACK                                           |
|                                                                                          |                                                                  |
| 8/2019                                                                                   |                                                                  |
| Г012166                                                                                  |                                                                  |
| vithout proper written approval is strictly<br>ms and conditions set forth in the notice | y prohibited.<br>e and warning which                             |

Date: 7

Notes:

NOTE:

PIN WALL AND STEP DECK

SUPPORTS IN PLACE. THEN POUR 4"-6" OF CONCRETE AROUND

Cardinal Name: 3'-0" RIGHT SIDE 2' RADIUS MODULAR STEEL STEP

Number: 2RADSTMODRTS

250 Route 61 South, Schuylkill Haven, PA 17972 • 570-385-4733 • fax: 570-385-1318 • CustomerService@CardinalSystemsinc.com

| , Schuylkill Haven, PA 17972 ● 570-385-4733 ● f                                                                                                                                                                                                 | ax: 570-385-1318 ● CustomerServic                                                                                                                                                          | e@CardinalSystemsinc.com                                                                                                                                                                                                                                                                                                                                                          |
|-------------------------------------------------------------------------------------------------------------------------------------------------------------------------------------------------------------------------------------------------|--------------------------------------------------------------------------------------------------------------------------------------------------------------------------------------------|-----------------------------------------------------------------------------------------------------------------------------------------------------------------------------------------------------------------------------------------------------------------------------------------------------------------------------------------------------------------------------------|
|                                                                                                                                                                                                                                                 |                                                                                                                                                                                            | PARTS LIST                                                                                                                                                                                                                                                                                                                                                                        |
| $3' \cdot 0''$<br>8 1<br>1<br>$2$ $4' \cdot 0''$<br>10 9<br>$1' \cdot 2 1/4''$                                                                                                                                                                  | ITEM PART NUMBER Q   1 SR00540 2   2 SP0252 3   3 SP06888 4   4 BT1143 5   5 TD03393 6   6 TD03399 7   7 TS0069 9   8 L70028 9   9 L70031 10   10 L7064 11   11 L703123 12   12 BP106ST 11 | PARTS LIST<br>TY DESCRIPTION<br>1 3'-1 3'4" X 2'-0" RADIUS STEP RISER<br>1 2'-0" STEP PANEL<br>1 1'-0" STEP PANEL<br>1 3'-0" BOTTOM TREAD<br>1 2'-9 7/8" TREAD<br>1 3'-0" TREAD<br>1 3'-0" TREAD SUPPORT<br>1 1'-0" LINER TRACK<br>1 3'-0" LINER TRACK<br>1 2'-9 3'4" LINER TRACK<br>1 2'-9 3'4" LINER TRACK<br>1 1'-10 3'4" X 2'-0" RADIUS LINER TRACK<br>1 LARGE STEP BOLT PACK |
| TREAD SECTION<br>SCALE 1 / 35                                                                                                                                                                                                                   |                                                                                                                                                                                            |                                                                                                                                                                                                                                                                                                                                                                                   |
| Drawn By: Shay                                                                                                                                                                                                                                  | Date: 7/18/2019                                                                                                                                                                            |                                                                                                                                                                                                                                                                                                                                                                                   |
| Scale: 1 : 35                                                                                                                                                                                                                                   | Notes: ST012171                                                                                                                                                                            |                                                                                                                                                                                                                                                                                                                                                                                   |
| This information is the confidential property of Cardinal Systems, Inc. Disclosu<br>Acceptance and use of this drawing constitutes knowledge and acceptance by<br>accompanied this drawing is incorporated herein and made part hereof and is t | the user of the terms and conditions set forth in the notice an                                                                                                                            | d warning which                                                                                                                                                                                                                                                                                                                                                                   |

USE REBAR HOLE LOCATIONS TO PIN WALL AND STEP DECK SUPPORTS IN PLACE. THEN POUR 4"-6" OF CONCRETE AROUND THESE AREAS AND UNDER THE ASSEMBLY FOR REINFORCEMENT

39 9 NOTE:

Number: 8FTSTMODSECS

250 Route 61 South, Schuylkill Haven, PA 17972 • 570-385-4733 • fax: 570-385-1318 • CustomerService@CardinalSystemsinc.com