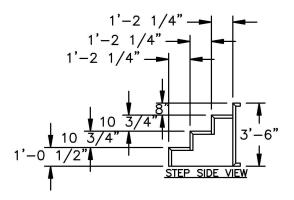

250 Route 61 South, Schuylkill Haven, PA 17972 • 570-385-4733 • fax: 570-385-1318 • CustomerService@CardinalSystemsinc.com

Scale: 1:35

|                                                                                          | Ace@CalullalSystemsinc.com                                       |
|------------------------------------------------------------------------------------------|------------------------------------------------------------------|
|                                                                                          | PARTS LIST                                                       |
| ITEM PART NUMBER                                                                         | QTY DESCRIPTION                                                  |
| 1 BT1143<br>2 TD03398                                                                    | 1 3'-0" BOTTOM TREAD<br>1 3'-0" TREAD                            |
| 3 TD03390                                                                                | 1 2'-9 7/8" TREAD                                                |
| 4 SR00539                                                                                | 1 3'-1 3/4" X 2'-0" RADIUS STEP RISER                            |
| 5 SP06888                                                                                | 1 11'-0" STEP PANEL                                              |
| 6 <u>SP0251</u><br>7 TS0069                                                              | 1 2'-0" STEP PANEL<br>1 3'-6" TREAD SUPPORT                      |
| 8 LT0028                                                                                 | 1 1'-0" LINER TRACK                                              |
| 9 LT0031                                                                                 | 1 3'-0" LINER TRACK                                              |
| 10 LT0064<br>11 LT03123                                                                  | 1 2'-9 3/4" LINER TRACK<br>1 1'-10 3/4" Z'-0" RADIUS LINER TRACK |
| 12 BP106ST                                                                               | 1 LARGE STEP BOLT PACK                                           |
|                                                                                          |                                                                  |
| 8/2019                                                                                   |                                                                  |
| Г012166                                                                                  |                                                                  |
| vithout proper written approval is strictly<br>ms and conditions set forth in the notice | y prohibited.<br>e and warning which                             |

| , Schuylkill Haven, PA 17972 ● 570-385-4733 ● f                                                                                                                                                                                                 | ax: 570-385-1318 ● CustomerServic                                                                                                                                                          | e@CardinalSystemsinc.com                                                                                                                                                                                                                                                                                                                                                          |
|-------------------------------------------------------------------------------------------------------------------------------------------------------------------------------------------------------------------------------------------------|--------------------------------------------------------------------------------------------------------------------------------------------------------------------------------------------|-----------------------------------------------------------------------------------------------------------------------------------------------------------------------------------------------------------------------------------------------------------------------------------------------------------------------------------------------------------------------------------|
|                                                                                                                                                                                                                                                 |                                                                                                                                                                                            | PARTS LIST                                                                                                                                                                                                                                                                                                                                                                        |
| $3' \cdot 0''$<br>8 1<br>1<br>$2$ $4' \cdot 0''$<br>10 9<br>$1' \cdot 2 1/4''$                                                                                                                                                                  | ITEM PART NUMBER Q   1 SR00540 2   2 SP0252 3   3 SP06888 4   4 BT1143 5   5 TD03393 6   6 TD03399 7   7 TS0069 9   8 L70028 9   9 L70031 10   10 L7064 11   11 L703123 12   12 BP106ST 11 | PARTS LIST<br>TY DESCRIPTION<br>1 3'-1 3'4" X 2'-0" RADIUS STEP RISER<br>1 2'-0" STEP PANEL<br>1 1'-0" STEP PANEL<br>1 3'-0" BOTTOM TREAD<br>1 2'-9 7/8" TREAD<br>1 3'-0" TREAD<br>1 3'-0" TREAD SUPPORT<br>1 1'-0" LINER TRACK<br>1 3'-0" LINER TRACK<br>1 2'-9 3'4" LINER TRACK<br>1 2'-9 3'4" LINER TRACK<br>1 1'-10 3'4" X 2'-0" RADIUS LINER TRACK<br>1 LARGE STEP BOLT PACK |
| TREAD SECTION<br>SCALE 1 / 35                                                                                                                                                                                                                   |                                                                                                                                                                                            |                                                                                                                                                                                                                                                                                                                                                                                   |
| Drawn By: Shay                                                                                                                                                                                                                                  | Date: 7/18/2019                                                                                                                                                                            |                                                                                                                                                                                                                                                                                                                                                                                   |
| Scale: 1 : 35                                                                                                                                                                                                                                   | Notes: ST012171                                                                                                                                                                            |                                                                                                                                                                                                                                                                                                                                                                                   |
| This information is the confidential property of Cardinal Systems, Inc. Disclosu<br>Acceptance and use of this drawing constitutes knowledge and acceptance by<br>accompanied this drawing is incorporated herein and made part hereof and is t | the user of the terms and conditions set forth in the notice an                                                                                                                            | d warning which                                                                                                                                                                                                                                                                                                                                                                   |