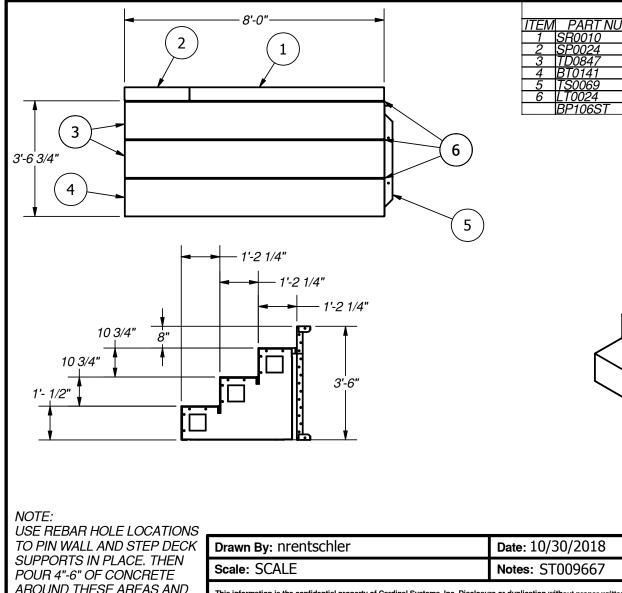

USE REBAR HOLE LOCATIONS TO PIN WALL AND STEP DECK SUPPORTS IN PLACE. THEN POUR 4"-6" OF CONCRETE AROUND THESE AREAS AND UNDER THE ASSEMBLY FOR REINFORCEMENT

39 9 NOTE:

Number: 8FTSTMODSECS

250 Route 61 South, Schuylkill Haven, PA 17972 • 570-385-4733 • fax: 570-385-1318 • CustomerService@CardinalSystemsinc.com

|                | PARISLISI              |   |
|----------------|------------------------|---|
| PART NUMBER    | QTY DESCRIPTION        |   |
| SR0010         | 1 6'-0" STEP RISER     | - |
| SP0024         | 1 2'-0" STEP PANEL     | _ |
| D0847          | 1 2 18'-0" TREAD       |   |
| 3T0141         | 1 8'-0" BOTTOM TREAD   |   |
| S0069          | 1 3'-6" TREAD SUPPORT  |   |
| S0069<br>T0024 | 3 8'-0" LINER TRACK    |   |
| BP106ST        | 1 LARGE STEP BOLT PACK |   |
|                |                        |   |
|                |                        |   |

PARTS LIST

AROUND THESE AREAS AND UNDER THE ASSEMBLY FOR REINFORCEMENT

| S |                                                                                                                                                                |                  |      |
|---|----------------------------------------------------------------------------------------------------------------------------------------------------------------|------------------|------|
| < | Drawn By: nrentschler                                                                                                                                          | Date: 10/30/2018 | ดสะด |
|   | Scale: SCALE                                                                                                                                                   | Notes: ST009667  |      |
|   | This information is the confidential property of Cardinal Systems, Inc. Disclosu<br>Acceptance and use of this drawing constitutes knowledge and acceptance by |                  |      |