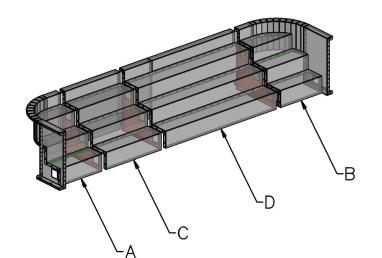

## Name: 18' X 42" X 2R FULL WIDTH STEP - CARDINAL MODULAR

Number: CFWMOD-1842-2R

6426 Summer Gale Dr. Memphis, TN 38134 | 866-532-8194 | fax: 888-977-2846 | Support@RoyalSwimmingPools.com

| _ |                |                                              |     |   |     |
|---|----------------|----------------------------------------------|-----|---|-----|
|   | BOM            |                                              |     |   |     |
|   | REF,           | VENDOR                                       | SKU | # | QTY |
|   | Α              | 2RADSTMODLTS<br>2RADSTMODRTS<br>4FTSTMODSECS |     |   | 1   |
|   | В              |                                              |     |   | 1   |
|   | С              |                                              |     |   | 1   |
|   | D 8FTSTMODSECS |                                              |     | 1 |     |