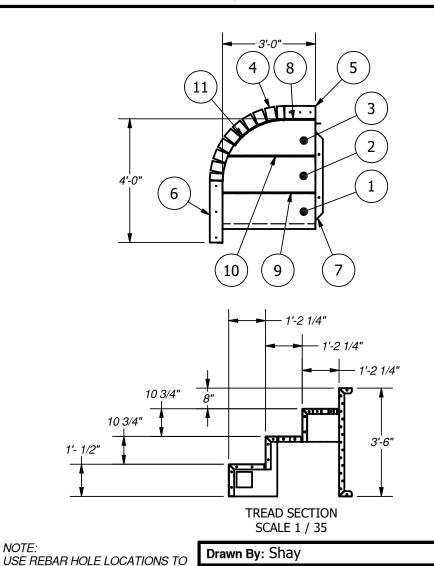

| Drawn By: GR             | Date: 5/6/2021 |
|--------------------------|----------------|
| Scale: $3/16'' = 1'-0''$ | Notes:         |

Number: 2RADSTMODLTS

250 Route 61 South, Schuylkill Haven, PA 17972 • 570-385-4733 • fax: 570-385-1318 • CustomerService@CardinalSystemsinc.com

Scale: 1:35

|                                                                                          | Ace@CalullalSystemsinc.com                                       |
|------------------------------------------------------------------------------------------|------------------------------------------------------------------|
|                                                                                          | PARTS LIST                                                       |
| ITEM PART NUMBER                                                                         | QTY DESCRIPTION                                                  |
| 1 BT1143<br>2 TD03398                                                                    | 1 3'-0" BOTTOM TREAD<br>1 3'-0" TREAD                            |
| 3 TD03390                                                                                | 1 2'-9 7/8" TREAD                                                |
| 4 SR00539                                                                                | 1 3'-1 3/4" X 2'-0" RADIUS STEP RISER                            |
| 5 SP06888                                                                                | 1 11'-0" STEP PANEL                                              |
| 6 <u>SP0251</u><br>7 TS0069                                                              | 1 2'-0" STEP PANEL<br>1 3'-6" TREAD SUPPORT                      |
| 8 LT0028                                                                                 | 1 1'-0" LINER TRACK                                              |
| 9 LT0031                                                                                 | 1 3'-0" LINER TRACK                                              |
| 10 LT0064<br>11 LT03123                                                                  | 1 2'-9 3/4" LINER TRACK<br>1 1'-10 3/4" Z'-0" RADIUS LINER TRACK |
| 12 BP106ST                                                                               | 1 LARGE STEP BOLT PACK                                           |
|                                                                                          |                                                                  |
| 8/2019                                                                                   |                                                                  |
| Г012166                                                                                  |                                                                  |
| vithout proper written approval is strictly<br>ms and conditions set forth in the notice | y prohibited.<br>e and warning which                             |

Date: 7

Notes:

NOTE:

PIN WALL AND STEP DECK

SUPPORTS IN PLACE. THEN POUR 4"-6" OF CONCRETE AROUND

Cardinal Name: 3'-0" RIGHT SIDE 2' RADIUS MODULAR STEEL STEP

Number: 2RADSTMODRTS

250 Route 61 South, Schuylkill Haven, PA 17972 • 570-385-4733 • fax: 570-385-1318 • CustomerService@CardinalSystemsinc.com