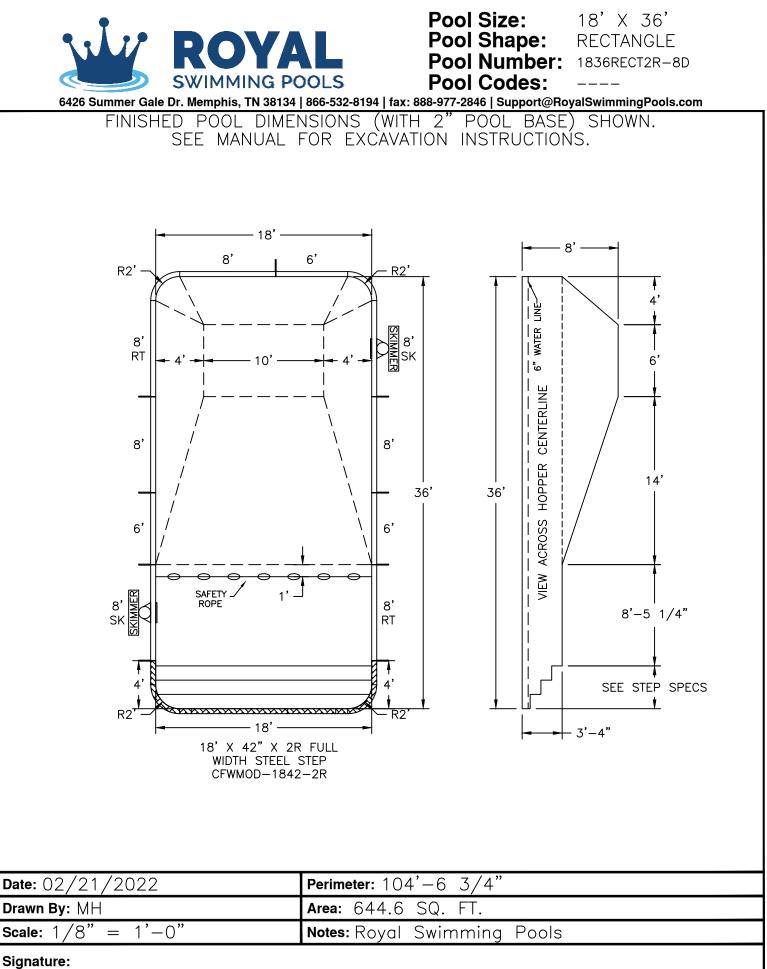

## Name: 18' X 42" X 2R FULL WIDTH STEP - CARDINAL MODULAR

Number: CFWMOD-1842-2R

6426 Summer Gale Dr. Memphis, TN 38134 | 866-532-8194 | fax: 888-977-2846 | Support@RoyalSwimmingPools.com

| _ |                |                                              |     |   |     |
|---|----------------|----------------------------------------------|-----|---|-----|
|   | BOM            |                                              |     |   |     |
|   | REF,           | VENDOR                                       | SKU | # | QTY |
|   | Α              | 2RADSTMODLTS<br>2RADSTMODRTS<br>4FTSTMODSECS |     |   | 1   |
|   | В              |                                              |     |   | 1   |
|   | С              |                                              |     |   | 1   |
|   | D 8FTSTMODSECS |                                              |     | 1 |     |