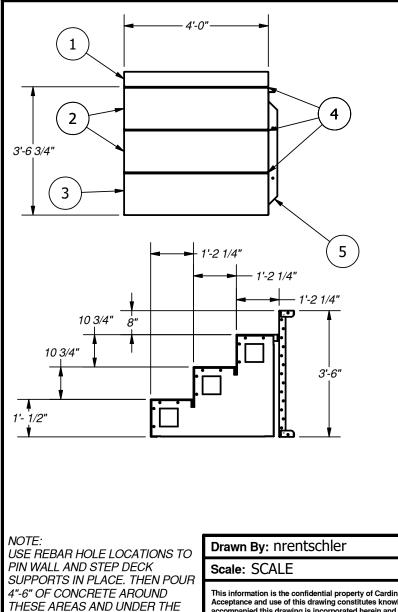

CardinalSystemsInc.com

cardinalsystemsinc

THESE AREAS AND UNDER THE

ASSEMBLY FOR REINFORCEMENT

16

Cardinal Name: 4'-0" STEEL MODULAR STEP SECTION (1'-2 1/4" TREADS)

Number: 4FTSTMODSECS

250 Route 61 South, Schuylkill Haven, PA 17972 • 570-385-4733 • fax: 570-385-1318 • CustomerService@CardinalSystemsinc.com

|                        | PARISLIST                                           |     |
|------------------------|-----------------------------------------------------|-----|
| ITEM   PART NUMBER     | QTY DESCRIPTION                                     |     |
| 1 ISP0108              | 1 4'-0" STEP PANEL W/1 Z-BR                         | ACE |
| 2 TD0895<br>3 BT0400   | 2 4'-0" TREAD                                       |     |
| 3 IBT0400              | 1 4'-0" BOTTOM TREAD                                |     |
| 4 LT0005               | 3 4'-0" LINER TRACK                                 |     |
| 4 1. T0005<br>5 TS0069 | <u>3 4'-0" LINER TRACK</u><br>1 3'-6" TREAD SUPPORT |     |
| •                      |                                                     |     |
|                        |                                                     |     |
|                        |                                                     |     |
|                        |                                                     |     |
|                        |                                                     |     |
|                        |                                                     |     |
|                        |                                                     |     |
|                        |                                                     |     |
|                        |                                                     |     |
|                        |                                                     |     |
|                        |                                                     |     |
|                        |                                                     |     |
|                        |                                                     |     |
|                        |                                                     |     |
|                        |                                                     |     |
|                        |                                                     |     |
|                        | $\overline{}$                                       |     |
|                        |                                                     |     |
| → →                    |                                                     |     |
|                        | $\land$                                             |     |
| ĸ                      |                                                     |     |
|                        |                                                     |     |
|                        |                                                     |     |
| $\sim$                 |                                                     |     |
|                        |                                                     |     |
|                        |                                                     |     |
|                        |                                                     |     |
| $\wedge$               |                                                     |     |
|                        |                                                     |     |
|                        |                                                     |     |
|                        |                                                     |     |
|                        |                                                     |     |
|                        |                                                     |     |
|                        |                                                     |     |
|                        |                                                     |     |
|                        |                                                     |     |
|                        |                                                     |     |
|                        | <b></b>                                             |     |
|                        |                                                     |     |