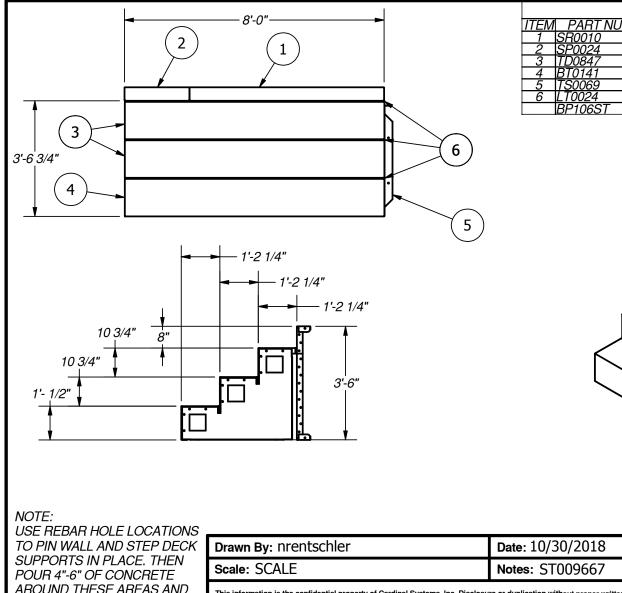

Date: 2/12/2019

Notes: ST010444

CardinalSystemsInc.com

ASSEMBLY FOR REINFORCEMENT

Number: 8FTSTMODSECS

250 Route 61 South, Schuylkill Haven, PA 17972 • 570-385-4733 • fax: 570-385-1318 • CustomerService@CardinalSystemsinc.com

|                | PARISLISI              |   |
|----------------|------------------------|---|
| PART NUMBER    | QTY DESCRIPTION        |   |
| SR0010         | 1 6'-0" STEP RISER     | - |
| SP0024         | 1 2'-0" STEP PANEL     | _ |
| D0847          | 1 2 18'-0" TREAD       |   |
| 3T0141         | 1 8'-0" BOTTOM TREAD   |   |
| S0069          | 1 3'-6" TREAD SUPPORT  |   |
| S0069<br>T0024 | 3 8'-0" LINER TRACK    |   |
| BP106ST        | 1 LARGE STEP BOLT PACK |   |
|                |                        |   |
|                |                        |   |