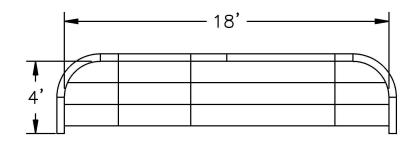

Scale: 1:35

|                                                                                          | Ace@CalullalSystemsinc.com                                       |
|------------------------------------------------------------------------------------------|------------------------------------------------------------------|
|                                                                                          | PARTS LIST                                                       |
| ITEM PART NUMBER                                                                         | QTY DESCRIPTION                                                  |
| 1 BT1143<br>2 TD03398                                                                    | 1 3'-0" BOTTOM TREAD<br>1 3'-0" TREAD                            |
| 3 TD03390                                                                                | 1 2'-9 7/8" TREAD                                                |
| 4 SR00539                                                                                | 1 3'-1 3/4" X 2'-0" RADIUS STEP RISER                            |
| 5 SP06888                                                                                | 1 11'-0" STEP PANEL                                              |
| 6 <u>SP0251</u><br>7 TS0069                                                              | 1 2'-0" STEP PANEL<br>1 3'-6" TREAD SUPPORT                      |
| 8 LT0028                                                                                 | 1 1'-0" LINER TRACK                                              |
| 9 LT0031                                                                                 | 1 3'-0" LINER TRACK                                              |
| 10 LT0064<br>11 LT03123                                                                  | 1 2'-9 3/4" LINER TRACK<br>1 1'-10 3/4" Z'-0" RADIUS LINER TRACK |
| 12 BP106ST                                                                               | 1 LARGE STEP BOLT PACK                                           |
|                                                                                          |                                                                  |
| 8/2019                                                                                   |                                                                  |
| Г012166                                                                                  |                                                                  |
| vithout proper written approval is strictly<br>ms and conditions set forth in the notice | y prohibited.<br>e and warning which                             |

| , Schuylkill Haven, PA 17972 ● 570-385-4733 ● f                                                                                                                                                                                                 | ax: 570-385-1318 ● CustomerServic                                                                                                                                                          | e@CardinalSystemsinc.com                                                                                                                                                                                                                                                                                                                                                          |
|-------------------------------------------------------------------------------------------------------------------------------------------------------------------------------------------------------------------------------------------------|--------------------------------------------------------------------------------------------------------------------------------------------------------------------------------------------|-----------------------------------------------------------------------------------------------------------------------------------------------------------------------------------------------------------------------------------------------------------------------------------------------------------------------------------------------------------------------------------|
|                                                                                                                                                                                                                                                 |                                                                                                                                                                                            | PARTS LIST                                                                                                                                                                                                                                                                                                                                                                        |
| $3' \cdot 0''$<br>8 1<br>1<br>$2$ $4' \cdot 0''$<br>10 9<br>$1' \cdot 2 1/4''$                                                                                                                                                                  | ITEM PART NUMBER Q   1 SR00540 2   2 SP0252 3   3 SP06888 4   4 BT1143 5   5 TD03393 6   6 TD03399 7   7 TS0069 9   8 L70028 9   9 L70031 10   10 L7064 11   11 L703123 12   12 BP106ST 11 | PARTS LIST<br>TY DESCRIPTION<br>1 3'-1 3'4" X 2'-0" RADIUS STEP RISER<br>1 2'-0" STEP PANEL<br>1 1'-0" STEP PANEL<br>1 3'-0" BOTTOM TREAD<br>1 2'-9 7/8" TREAD<br>1 3'-0" TREAD<br>1 3'-0" TREAD SUPPORT<br>1 1'-0" LINER TRACK<br>1 3'-0" LINER TRACK<br>1 2'-9 3'4" LINER TRACK<br>1 2'-9 3'4" LINER TRACK<br>1 1'-10 3'4" X 2'-0" RADIUS LINER TRACK<br>1 LARGE STEP BOLT PACK |
| TREAD SECTION<br>SCALE 1 / 35                                                                                                                                                                                                                   |                                                                                                                                                                                            |                                                                                                                                                                                                                                                                                                                                                                                   |
| Drawn By: Shay                                                                                                                                                                                                                                  | Date: 7/18/2019                                                                                                                                                                            |                                                                                                                                                                                                                                                                                                                                                                                   |
| Scale: 1 : 35                                                                                                                                                                                                                                   | Notes: ST012171                                                                                                                                                                            |                                                                                                                                                                                                                                                                                                                                                                                   |
| This information is the confidential property of Cardinal Systems, Inc. Disclosu<br>Acceptance and use of this drawing constitutes knowledge and acceptance by<br>accompanied this drawing is incorporated herein and made part hereof and is t | the user of the terms and conditions set forth in the notice an                                                                                                                            | d warning which                                                                                                                                                                                                                                                                                                                                                                   |