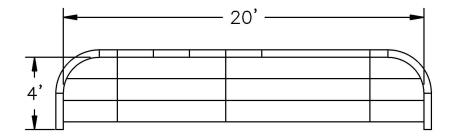

Scale: 1:35

|                                                                                          | Ace@CalullalSystemsinc.com                                       |
|------------------------------------------------------------------------------------------|------------------------------------------------------------------|
|                                                                                          | PARTS LIST                                                       |
| ITEM PART NUMBER                                                                         | QTY DESCRIPTION                                                  |
| 1 BT1143<br>2 TD03398                                                                    | 1 3'-0" BOTTOM TREAD<br>1 3'-0" TREAD                            |
| 3 TD03390                                                                                | 1 2'-9 7/8" TREAD                                                |
| 4 SR00539                                                                                | 1 3'-1 3/4" X 2'-0" RADIUS STEP RISER                            |
| 5 SP06888                                                                                | 1 11'-0" STEP PANEL                                              |
| 6 <u>SP0251</u><br>7 TS0069                                                              | 1 2'-0" STEP PANEL<br>1 3'-6" TREAD SUPPORT                      |
| 8 LT0028                                                                                 | 1 1'-0" LINER TRACK                                              |
| 9 LT0031                                                                                 | 1 3'-0" LINER TRACK                                              |
| 10 LT0064<br>11 LT03123                                                                  | 1 2'-9 3/4" LINER TRACK<br>1 1'-10 3/4" Z'-0" RADIUS LINER TRACK |
| 12 BP106ST                                                                               | 1 LARGE STEP BOLT PACK                                           |
|                                                                                          |                                                                  |
| 8/2019                                                                                   |                                                                  |
| Г012166                                                                                  |                                                                  |
| vithout proper written approval is strictly<br>ms and conditions set forth in the notice | y prohibited.<br>e and warning which                             |

| , Schuylkill Haven, PA 17972 ● 570-385-4733 ● f                                                                                                                                                                                                 | ax: 570-385-1318 ● CustomerServic                                                                                                                                                          | e@CardinalSystemsinc.com                                                                                                                                                                                                                                                                                                                                                          |
|-------------------------------------------------------------------------------------------------------------------------------------------------------------------------------------------------------------------------------------------------|--------------------------------------------------------------------------------------------------------------------------------------------------------------------------------------------|-----------------------------------------------------------------------------------------------------------------------------------------------------------------------------------------------------------------------------------------------------------------------------------------------------------------------------------------------------------------------------------|
|                                                                                                                                                                                                                                                 |                                                                                                                                                                                            | PARTS LIST                                                                                                                                                                                                                                                                                                                                                                        |
| $3' \cdot 0''$<br>8 1<br>1<br>$2$ $4' \cdot 0''$<br>10 9<br>$1' \cdot 2 1/4''$                                                                                                                                                                  | ITEM PART NUMBER Q   1 SR00540 2   2 SP0252 3   3 SP06888 4   4 BT1143 5   5 TD03393 6   6 TD03399 7   7 TS0069 9   8 L70028 9   9 L70031 10   10 L7064 11   11 L703123 12   12 BP106ST 11 | PARTS LIST<br>TY DESCRIPTION<br>1 3'-1 3'4" X 2'-0" RADIUS STEP RISER<br>1 2'-0" STEP PANEL<br>1 1'-0" STEP PANEL<br>1 3'-0" BOTTOM TREAD<br>1 2'-9 7/8" TREAD<br>1 3'-0" TREAD<br>1 3'-0" TREAD SUPPORT<br>1 1'-0" LINER TRACK<br>1 3'-0" LINER TRACK<br>1 2'-9 3'4" LINER TRACK<br>1 2'-9 3'4" LINER TRACK<br>1 1'-10 3'4" X 2'-0" RADIUS LINER TRACK<br>1 LARGE STEP BOLT PACK |
| TREAD SECTION<br>SCALE 1 / 35                                                                                                                                                                                                                   |                                                                                                                                                                                            |                                                                                                                                                                                                                                                                                                                                                                                   |
| Drawn By: Shay                                                                                                                                                                                                                                  | Date: 7/18/2019                                                                                                                                                                            |                                                                                                                                                                                                                                                                                                                                                                                   |
| Scale: 1 : 35                                                                                                                                                                                                                                   | Notes: ST012171                                                                                                                                                                            |                                                                                                                                                                                                                                                                                                                                                                                   |
| This information is the confidential property of Cardinal Systems, Inc. Disclosu<br>Acceptance and use of this drawing constitutes knowledge and acceptance by<br>accompanied this drawing is incorporated herein and made part hereof and is t | the user of the terms and conditions set forth in the notice an                                                                                                                            | d warning which                                                                                                                                                                                                                                                                                                                                                                   |