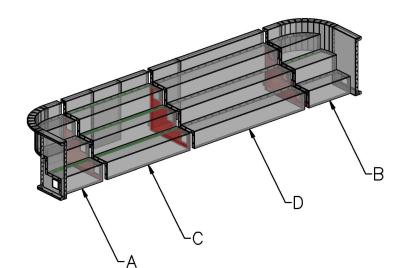

## Name: 20' X 42" X 2R FULL WIDTH STEP - CARDINAL MODULAR

Number: CFWMOD-2042-2R

6426 Summer Gale Dr. Memphis, TN 38134 | 866-532-8194 | fax: 888-977-2846 | Support@RoyalSwimmingPools.com

| REF. | VENDOR SKU # | QTY |
|------|--------------|-----|
| Α    | 2RADSTMODLTS | 1   |
| В    | 2RADSTMODRTS | 1   |
| С    | 6FTSTMODSECS | 1   |
| D    | 8FTSTMODSECS | 1   |
|      |              |     |

| Drawn By: GR             | Date: 5/6/2021 |
|--------------------------|----------------|
| Scale: $3/16'' = 1'-0''$ | Notes:         |

Number: 2RADSTMODLTS

250 Route 61 South, Schuylkill Haven, PA 17972 • 570-385-4733 • fax: 570-385-1318 • CustomerService@CardinalSystemsinc.com

Date: 7

Notes:

NOTE:

PIN WALL AND STEP DECK

SUPPORTS IN PLACE. THEN POUR 4"-6" OF CONCRETE AROUND

Cardinal Name: 3'-0" RIGHT SIDE 2' RADIUS MODULAR STEEL STEP

Number: 2RADSTMODRTS

250 Route 61 South, Schuylkill Haven, PA 17972 • 570-385-4733 • fax: 570-385-1318 • CustomerService@CardinalSystemsinc.com