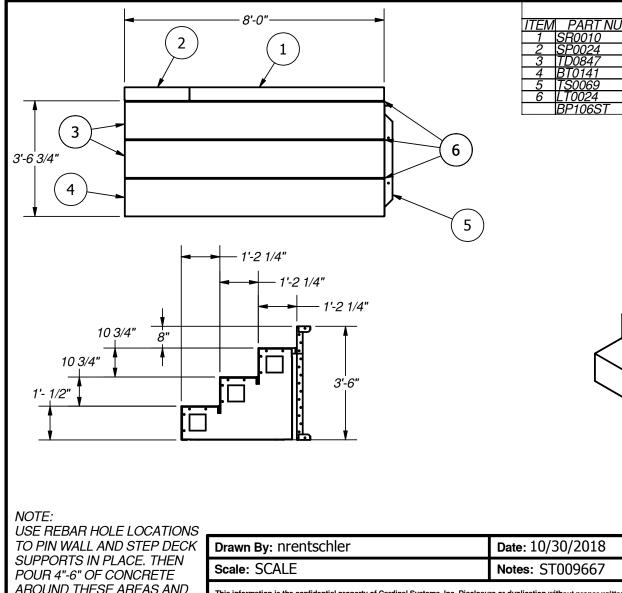

**4**₃

Number: 8FTSTMODSECS

250 Route 61 South, Schuylkill Haven, PA 17972 • 570-385-4733 • fax: 570-385-1318 • CustomerService@CardinalSystemsinc.com

|                | PARISLISI              |   |
|----------------|------------------------|---|
| PART NUMBER    | QTY DESCRIPTION        |   |
| SR0010         | 1 6'-0" STEP RISER     | - |
| SP0024         | 1 2'-0" STEP PANEL     | _ |
| D0847          | 1 2 18'-0" TREAD       |   |
| 3T0141         | 1 8'-0" BOTTOM TREAD   |   |
| S0069          | 1 3'-6" TREAD SUPPORT  |   |
| S0069<br>T0024 | 3 8'-0" LINER TRACK    |   |
| BP106ST        | 1 LARGE STEP BOLT PACK |   |
|                |                        |   |
|                |                        |   |