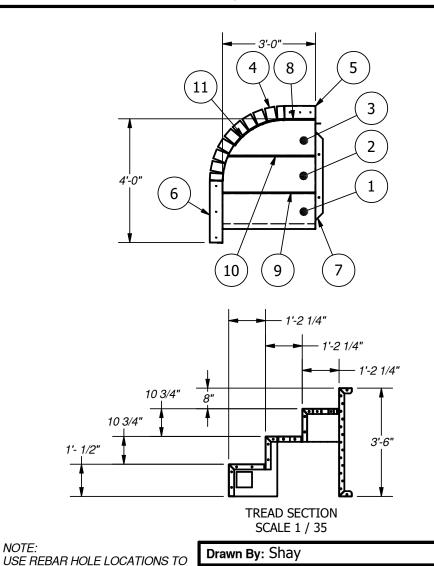

Scale: 1:35

|                                                                                          | Ace@CalullalSystemsinc.com                                       |
|------------------------------------------------------------------------------------------|------------------------------------------------------------------|
|                                                                                          | PARTS LIST                                                       |
| ITEM PART NUMBER                                                                         | QTY DESCRIPTION                                                  |
| 1 BT1143<br>2 TD03398                                                                    | 1 3'-0" BOTTOM TREAD<br>1 3'-0" TREAD                            |
| 3 TD03390                                                                                | 1 2'-9 7/8" TREAD                                                |
| 4 SR00539                                                                                | 1 3'-1 3/4" X 2'-0" RADIUS STEP RISER                            |
| 5 SP06888                                                                                | 1 11'-0" STEP PANEL                                              |
| 6 <u>SP0251</u><br>7 TS0069                                                              | 1 2'-0" STEP PANEL<br>1 3'-6" TREAD SUPPORT                      |
| 8 LT0028                                                                                 | 1 1'-0" LINER TRACK                                              |
| 9 LT0031                                                                                 | 1 3'-0" LINER TRACK                                              |
| 10 LT0064<br>11 LT03123                                                                  | 1 2'-9 3/4" LINER TRACK<br>1 1'-10 3/4" Z'-0" RADIUS LINER TRACK |
| 12 BP106ST                                                                               | 1 LARGE STEP BOLT PACK                                           |
|                                                                                          |                                                                  |
| 8/2019                                                                                   |                                                                  |
| Г012166                                                                                  |                                                                  |
| vithout proper written approval is strictly<br>ms and conditions set forth in the notice | y prohibited.<br>e and warning which                             |