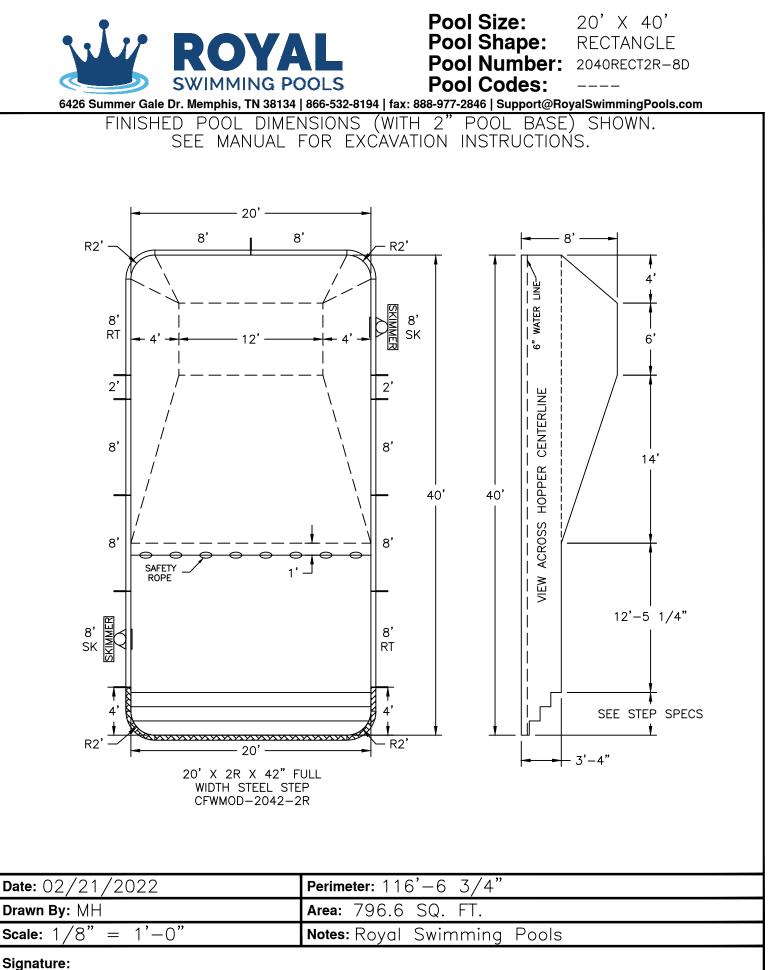

DRAWING APPROVAL IS FINAL: NO FURTHER CHANGES MAY BE MADE TO YOUR DRAWING.

## Name: 20' X 42" X 2R FULL WIDTH STEP - CARDINAL MODULAR

Number: CFWMOD-2042-2R

6426 Summer Gale Dr. Memphis, TN 38134 | 866-532-8194 | fax: 888-977-2846 | Support@RoyalSwimmingPools.com

| REF. | VENDOR SKU # | QTY |
|------|--------------|-----|
| Α    | 2RADSTMODLTS | 1   |
| В    | 2RADSTMODRTS | 1   |
| С    | 6FTSTMODSECS | 1   |
| D    | 8FTSTMODSECS | 1   |
|      |              |     |

| Drawn By: GR             | Date: 5/6/2021 |
|--------------------------|----------------|
| Scale: $3/16'' = 1'-0''$ | Notes:         |

Number: 2RADSTMODLTS

250 Route 61 South, Schuylkill Haven, PA 17972 • 570-385-4733 • fax: 570-385-1318 • CustomerService@CardinalSystemsinc.com

Scale: 1:35

|                                                                                          | Ace@CalullalSystemsinc.com                                       |
|------------------------------------------------------------------------------------------|------------------------------------------------------------------|
|                                                                                          | PARTS LIST                                                       |
| ITEM PART NUMBER                                                                         | QTY DESCRIPTION                                                  |
| 1 BT1143<br>2 TD03398                                                                    | 1 3'-0" BOTTOM TREAD<br>1 3'-0" TREAD                            |
| 3 TD03390                                                                                | 1 2'-9 7/8" TREAD                                                |
| 4 SR00539                                                                                | 1 3'-1 3/4" X 2'-0" RADIUS STEP RISER                            |
| 5 SP06888                                                                                | 1 11'-0" STEP PANEL                                              |
| 6 <u>SP0251</u><br>7 TS0069                                                              | 1 2'-0" STEP PANEL<br>1 3'-6" TREAD SUPPORT                      |
| 8 LT0028                                                                                 | 1 1'-0" LINER TRACK                                              |
| 9 LT0031                                                                                 | 1 3'-0" LINER TRACK                                              |
| 10 LT0064<br>11 LT03123                                                                  | 1 2'-9 3/4" LINER TRACK<br>1 1'-10 3/4" Z'-0" RADIUS LINER TRACK |
| 12 BP106ST                                                                               | 1 LARGE STEP BOLT PACK                                           |
|                                                                                          |                                                                  |
| 8/2019                                                                                   |                                                                  |
| Г012166                                                                                  |                                                                  |
| vithout proper written approval is strictly<br>ms and conditions set forth in the notice | y prohibited.<br>e and warning which                             |

CardinalSystemsInc.com

This information is the confidential property of Cardinal Systems, Inc. Disclosure or duplicatio Acceptance and use of this drawing constitutes knowledge and acceptance by the user of the terms and conditions set forth in the notice and warning which THESE AREAS AND UNDER THE accompanied this drawing is incorporated herein and made part hereof and is found on Cardinal Systems, Inc's website at www.CardinalSystemsInc.com ASSEMBLY FOR REINFORCEMENT

Date: 7

Notes:

NOTE:

PIN WALL AND STEP DECK

SUPPORTS IN PLACE. THEN POUR 4"-6" OF CONCRETE AROUND

Cardinal Name: 3'-0" RIGHT SIDE 2' RADIUS MODULAR STEEL STEP

Number: 2RADSTMODRTS

250 Route 61 South, Schuylkill Haven, PA 17972 • 570-385-4733 • fax: 570-385-1318 • CustomerService@CardinalSystemsinc.com

| , Schuylkill Haven, PA 17972 ● 570-385-4733 ● f                                                                                                                                                                                                 | ax: 570-385-1318 ● CustomerServic                                                                                                                                                          | e@CardinalSystemsinc.com                                                                                                                                                                                                                                                                                                                                                          |
|-------------------------------------------------------------------------------------------------------------------------------------------------------------------------------------------------------------------------------------------------|--------------------------------------------------------------------------------------------------------------------------------------------------------------------------------------------|-----------------------------------------------------------------------------------------------------------------------------------------------------------------------------------------------------------------------------------------------------------------------------------------------------------------------------------------------------------------------------------|
|                                                                                                                                                                                                                                                 |                                                                                                                                                                                            | PARTS LIST                                                                                                                                                                                                                                                                                                                                                                        |
| $3' \cdot 0''$<br>8 1<br>1<br>$2$ $4' \cdot 0''$<br>10 9<br>$1' \cdot 2 1/4''$                                                                                                                                                                  | ITEM PART NUMBER Q   1 SR00540 2   2 SP0252 3   3 SP06888 4   4 BT1143 5   5 TD03393 6   6 TD03399 7   7 TS0069 9   8 L70028 9   9 L70031 10   10 L7064 11   11 L703123 12   12 BP106ST 11 | PARTS LIST<br>TY DESCRIPTION<br>1 3'-1 3'4" X 2'-0" RADIUS STEP RISER<br>1 2'-0" STEP PANEL<br>1 1'-0" STEP PANEL<br>1 3'-0" BOTTOM TREAD<br>1 2'-9 7/8" TREAD<br>1 3'-0" TREAD<br>1 3'-0" TREAD SUPPORT<br>1 1'-0" LINER TRACK<br>1 3'-0" LINER TRACK<br>1 2'-9 3'4" LINER TRACK<br>1 2'-9 3'4" LINER TRACK<br>1 1'-10 3'4" X 2'-0" RADIUS LINER TRACK<br>1 LARGE STEP BOLT PACK |
| TREAD SECTION<br>SCALE 1 / 35                                                                                                                                                                                                                   |                                                                                                                                                                                            |                                                                                                                                                                                                                                                                                                                                                                                   |
| Drawn By: Shay                                                                                                                                                                                                                                  | Date: 7/18/2019                                                                                                                                                                            |                                                                                                                                                                                                                                                                                                                                                                                   |
| Scale: 1 : 35                                                                                                                                                                                                                                   | Notes: ST012171                                                                                                                                                                            |                                                                                                                                                                                                                                                                                                                                                                                   |
| This information is the confidential property of Cardinal Systems, Inc. Disclosu<br>Acceptance and use of this drawing constitutes knowledge and acceptance by<br>accompanied this drawing is incorporated herein and made part hereof and is t | the user of the terms and conditions set forth in the notice an                                                                                                                            | d warning which                                                                                                                                                                                                                                                                                                                                                                   |

CardinalSystemsInc.com

cardinalsystemsinc

THESE AREAS AND UNDER THE

ASSEMBLY FOR REINFORCEMENT

16

**Number:** 6FTSTMODSECS

250 Route 61 South, Schuylkill Haven, PA 17972 ● 570-385-4733 ● fax: 570-385-1318 ● CustomerService@CardinalSystemsinc.com

**4**₃

Number: 8FTSTMODSECS

250 Route 61 South, Schuylkill Haven, PA 17972 • 570-385-4733 • fax: 570-385-1318 • CustomerService@CardinalSystemsinc.com

|                | PARISLISI              |   |
|----------------|------------------------|---|
| PART NUMBER    | QTY DESCRIPTION        |   |
| SR0010         | 1 6'-0" STEP RISER     | - |
| SP0024         | 1 2'-0" STEP PANEL     | _ |
| D0847          | 1 2 18'-0" TREAD       |   |
| 3T0141         | 1 8'-0" BOTTOM TREAD   |   |
| S0069          | 1 3'-6" TREAD SUPPORT  |   |
| S0069<br>T0024 | 3 8'-0" LINER TRACK    |   |
| BP106ST        | 1 LARGE STEP BOLT PACK |   |
|                |                        |   |
|                |                        |   |

PARTS LIST

AROUND THESE AREAS AND UNDER THE ASSEMBLY FOR REINFORCEMENT

| S |                                                                                                                                                                |                  |      |
|---|----------------------------------------------------------------------------------------------------------------------------------------------------------------|------------------|------|
| < | Drawn By: nrentschler                                                                                                                                          | Date: 10/30/2018 | ดสะด |
|   | Scale: SCALE                                                                                                                                                   | Notes: ST009667  |      |
|   | This information is the confidential property of Cardinal Systems, Inc. Disclosu<br>Acceptance and use of this drawing constitutes knowledge and acceptance by |                  |      |

accompanied this drawing is incorporated herein and made part hereof and is found on Cardinal Systems, Inc's website at www.CardinalSystemsInc.com

CardinalSystemsInc.com