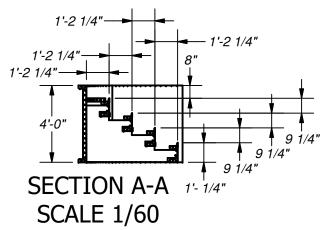

PARTS LIST

NOTE: USE REBAR HOLE LOCATIONS TO PIN WALL AND STEP DECK SUPPORTS IN PLACE. THEN POUR 4"-6" OF CONCRETE AROUND THESE AREAS AND UNDER THE ASSEMBLY FOR REINFORCEMENT

Drawn By: mjeffery Date: 1/24/2018

Scale: 1/60 Notes: ST006131

This information is the confidential property of Cardinal Systems, Inc. Disclosure or duplication without proper written approval is strictly prohibited. Acceptance and use of this drawing constitutes knowledge and acceptance by the user of the terms and conditions set forth in the notice and warning which accompanied this drawing is incorporated herein and made part hereof and is found on Cardinal Systems, Inc's website at www.CardinalSystemsInc.com