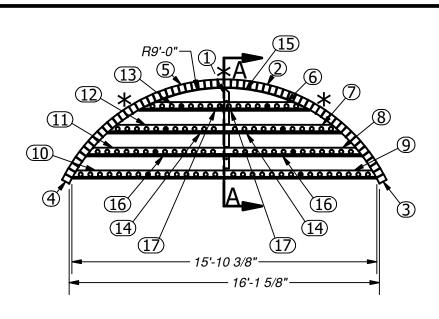

Cardinal Name: 9' RADIUS POURED STEP W/ LINER TRACK - SCREED EDGE - 4 TREAD 48"

Number: S15T3TP44890XX1Z

250 Route 61 South, Schuylkill Haven, PA 17972 ● 570-385-4733 ● fax: 570-385-1318 ● CustomerService@CardinalSystemsinc.com

| FANTS LIST |                 |     |                                    |
|------------|-----------------|-----|------------------------------------|
| ITEM       | PART NUMBER     | QTY | DESCRIPTION                        |
| 1          | TS0340          | 1   | 4'-9" POURED TREAD SUPPORT         |
| 2          | SP4348          | 1   | 5'-0" X 9'-0" RADIUS STEP PANEL    |
|            | SP4347          | 1   | 5'-0" X 9'-0" RADIUS STEP PANEL    |
| 4          | SP4346          | 1   | 5'-0" X 9'-0" RADIUS STEP PANEL    |
|            | SP4345          | 1   | 5'-0" X 9'-0" RADIUS STEP PANEL    |
| 6          | PT5552          | 1   | 4'-5 5/8" POURED TREAD             |
| 7          | PT5551          | 1   | 6'-1 1/8" POURED TREAD             |
| 8          | PT5550          | 1   | 7'-2" POURED TREAD                 |
| 9          | PT5549          | 1   | 7'-11 1/4" POURED TREAD            |
| 10         | PT5548          | 1   | 7'-11 1/4" POURED TREAD            |
| 11         | PT5547          | 1   | 7'-2" POURED TREAD                 |
| 12         | PT5546          | 1   | 6'-1 1/8" POURED TREAD             |
| 13         | PT5545          |     | <u>4'-5 5/8" POURED TREAD</u>      |
| 14         | <u>LT2213</u>   | 2   | 6'-1" LINER TRACK                  |
|            | LT1767          | 2   | 4'-2" X 9'-0" RADIUS LINER TRACK   |
| 16         | LT1557          | 2   | 7'-2" LINER TRACK                  |
|            | <u>LT1486</u>   |     | <u>4'-5" LINER TRACK</u>           |
|            | <u> CS608DH</u> | 3   | <u> 18" DRIVE STAKE</u>            |
|            | CS600OPT        |     | A-FRAME ASSEMBLY                   |
| 20         | SP0745-6N-3     | 4   | BOX OF 3-6'-0" NOTCHED SCREED EDGE |
|            | <u>BP106ST</u>  | 1   | LARGE STEP BOLT PACK               |
| 22         | BP000TS         | 1   | BOX OF TEK SCREWS                  |
|            |                 |     |                                    |

PARTS LIST

NOTE: USE REBAR HOLE LOCATIONS TO PIN WALL AND STEP DECK SUPPORTS IN PLACE. THEN POUR 4"-6" OF CONCRETE AROUND THESE AREAS AND UNDER THE ASSEMBLY FOR REINFORCEMENT

Drawn By: mjeffery Date: 1/24/2018