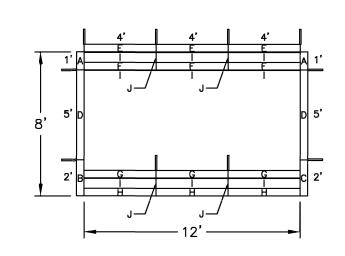

C

Name: 12' POURED STEP/SUNDECK W/LINER TRACK - SCREED EDGE

Number: ----

250 Route 61 South, Schuylkill Haven, PA 17972 ● 570-385-4733 ● fax: 570-385-1318 ● CustomerService@CardinalSystemsinc.com

| 12'-<br>POSITION | -0"<br><u>Q</u> TY | <ul><li>AA1923</li><li>DESCRIPTION</li></ul> |                            |
|------------------|--------------------|----------------------------------------------|----------------------------|
| Α                | 2                  | SP1651                                       | 1'-0" STEP SIDE PANEL      |
| В                | 1                  | SP2678                                       | 2'-0" STEP PANEL           |
| С                | 1                  | SP2679                                       | 2'-0" STEP PANEL           |
| D                | 2                  | 5S42500XXX0                                  | 5'-0" PANEL                |
| Ε                | 3                  | SP0108                                       | 4'-0" STEP PANEL           |
| F                | 3                  | PT1791                                       | 4'-0" POURED TREAD TOP     |
| G                | 3                  | PT1873                                       | 4'-0" POURED TREAD CENTER  |
| Н                | 3                  | PT1875                                       | 4'-0" POURED TREAD BOTTOM  |
| 1                | 9                  | LT0005                                       | 4'-0" LINER TRACK          |
| J                | 4                  | TS0007                                       | 1'-0" POURED TREAD SUPPORT |
|                  | 2                  | CS902SA                                      | SQUARE CORNER ANGLE        |
|                  | 2                  | CS903FC                                      | FOAM CORNER                |
|                  | 1                  | BP106ST                                      | LARGE STEP BOLT PACK       |
|                  | 1                  | BP000TS                                      | BOX OF TEK SCREWS          |
|                  | 2                  | SP0745-6N-3                                  | BOX OF 3 - 6' SCREED EDGE  |
|                  | 8                  | HPSFOB                                       | A-FRAME ASSEMBLY           |
|                  | 2                  | CS6000PTB                                    | A-FRAME ASSEMBLY           |
|                  | 2                  | CS606ES                                      | SHORT ANGLE                |
|                  | 10                 | HPSSTAKE                                     | 18" DRIVE STAKE            |
|                  |                    |                                              |                            |