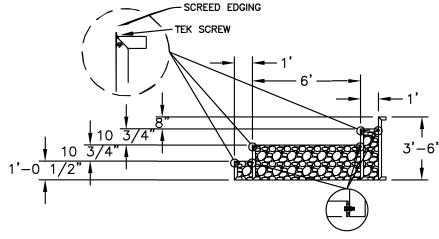

NOTE:

USE REBAR HOLE LOCATIONS TO PIN WALL AND STEP DECK SUPPORTS IN PLACE. THEN POUR 4"-6" OF CONCRETE AROUND THESE AREAS AND UNDER THE ASSEMBLY FOR REINFORCEMENT

FIBERGLASS ROD TOTALS:

6' LENGTHS = ---