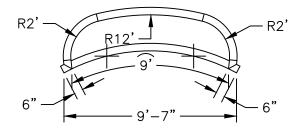

Cardinal Name: 10' RADIUS POURED BENCH W/ LINER TRACK

Number: ----

250 Route 61 South, Schuylkill Haven, PA 17972 570-385-4733 fax: 570-385-1318 CustomerService@CardinalSystemsinc.com

THIS DRAWING IS FOR ILLUSTRATION ONLY. NOT TO BE USED FOR VINYL LINER ORDERING PURPOSES.