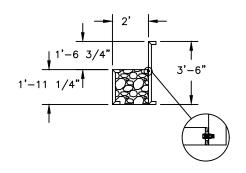

Cardinal Name: 10' RADIUS POURED BENCH W/ LINER TRACK

Number: ----

250 Route 61 South, Schuylkill Haven, PA 17972 570-385-4733 fax: 570-385-1318 CustomerService@CardinalSystemsinc.com

THIS DRAWING IS FOR ILLUSTRATION ONLY. NOT TO BE USED FOR VINYL LINER ORDERING PURPOSES.