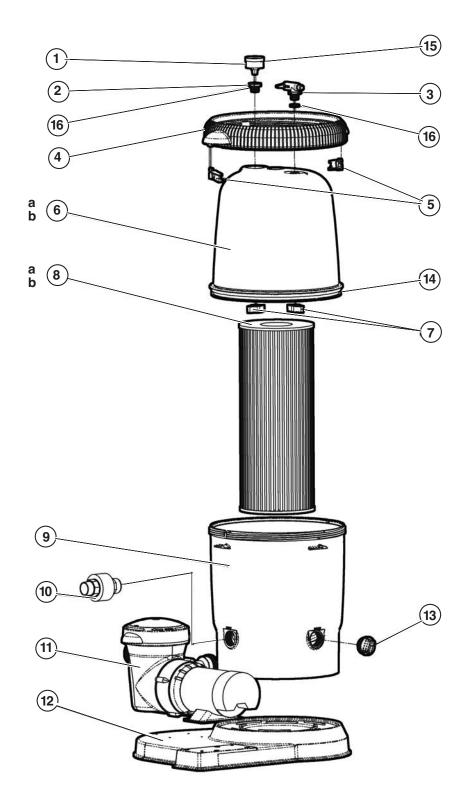

## XStream<sup>®</sup> Filtration Series

CARTRIDGE FILTER SERIES REPLACEMENT PARTS

| Parts Listing |                  |                                                |           |           |
|---------------|------------------|------------------------------------------------|-----------|-----------|
| Ref. No.      | Part No.         | Description                                    | Ctn. Qty. | No. Req'd |
| 1             | ECX2709A1        | Pressure Gauge                                 | 10        | 1         |
| 2             | CCX1000L         | Threaded Adapter for Pressure Gauge            | 50        | 1         |
| 3             | CCX1000V         | Air Relief Assembly with O-Ring                | 50        | 1         |
| 4             | CCX1000D         | Lock Ring Assembly with 2 Safety Clips         | 1         | 1         |
| 5             | CCX1000H         | Safety Clips for Lock Ring (Set of 2)          | 50        | 2         |
| 6a            | CCX1000C         | Filter Lid with Lock Ring, 100 sq. ft.         | 1         | 1         |
| 6b            | CCX1500C         | Filter Lid with Lock Ring, 150 sq. ft.         | 1         | 1         |
| 7             | CCX1000N         | Adapter Nut <i>(Set of 2)</i>                  | 50        | 2         |
| 8a            | CCX1000RE        | Cartridge Element, 100 sq. ft.                 | 1         | 1         |
| 8b            | CCX1500RE        | Cartridge Element, 150 sq. ft.                 | 1         | 1         |
| 9             | CCX1000B         | Filter, Lower Body                             | 1         | 1         |
| 10            | SP1480BLK        | Self Aligning Union, Black                     | 50        | 1         |
| 11            | Varies per model | Above-ground Pump                              | 1         | 1         |
| 12            | CCX1000A         | Base, Standard                                 | 1         | 1         |
| 13            | SP1022CBLK       | Drain Plug with O-Ring, Threaded 1 1/2", Black | 100       | 1         |
| 14            | CCX1000G         | Body O-Ring                                    | 50        | 1         |
| 15            | SPX1500W         | Pressure Gauge O-Ring                          | 50        | 1         |
| 16            | CCX1000Z5        | O-Ring for Gauge Adapter and Air Relief        | 10        | 2         |