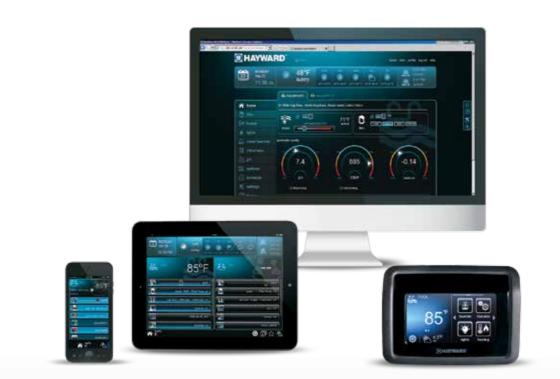

## TOTAL BACKYARD CONTROL IS RIGHT AT YOUR FINGERTIPS.

CONTROL MADE SIMPLE. Now you can control nearly every aspect of your backyard from one device. The OmniLogic user interfaces are intuitive and easy to use thanks to an icon-based graphics touchscreen and iPhone, iPad, Android™ and web apps that are designed to do more with fewer button pushes. Customize it to fit your family's needs and preferences. Set up to 50 Favorites icons and 25 customizable themes you can change with the touch of a button.

Customizes to fit you. Set up familiar names for controlling features and automated activities to eliminate guessing games.

Access your backyard from anywhere via any computer, remote or mobile device.