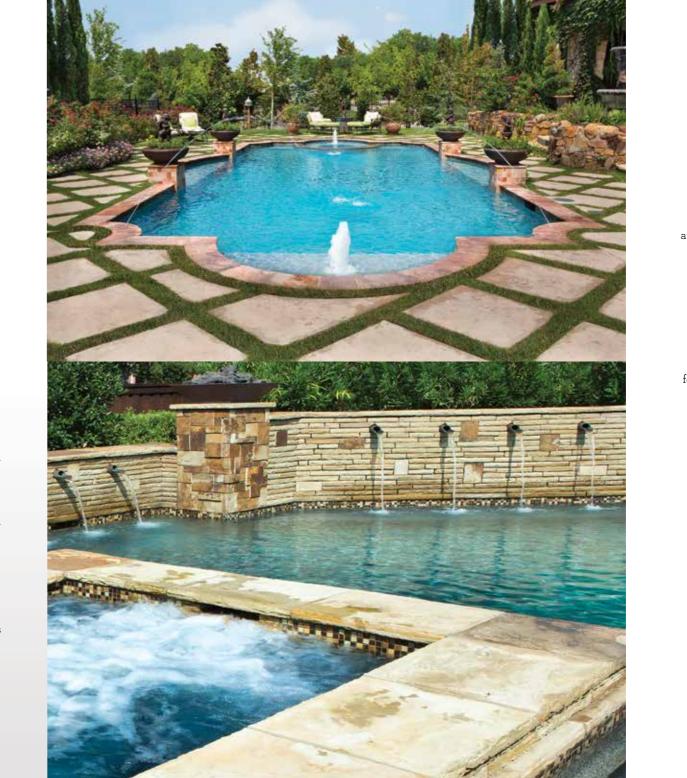

to do more with fewer button pushes. Customize it to fit your family's needs and preferences. Set up to 50 Favorites icons and 25 customizable themes you can change with the touch of a button.

AS FLEXIBLE AS WATER. OmniLogic's modular configuration gives you the ultimate in flexibility and scalability. Never again will adding a feature or enhancement require complex system upgrades. Want to add a heater? A porch fan?

Landscape lighting? Now you can seamlessly and painlessly add devices with plug-and-play expansion.

c's

PLUG INTO THE FUTURE. Forget
costly and time-consuming upgrades—
ding

OmniLogic is future-proof thanks to its USB port,
which allows you to upload new capabilities as well as
install and restore configurations quickly and easily
d so you're always on the cutting edge.



Total control over dramatically expanded backyard themes, all with far fewer button pushes.



Future-proof: Gain fast and easy access to the latest software updates via USB key. When automation technology advances, so does OmniLogic.



Customizes to fit you. Set up familiar names for controlling features and automated activities to eliminate guessing games.



Access your backyard from anywhere via any computer, remote or mobile device.



Easy to use and simple to customize, it makes everything about controlling your backyard easier.