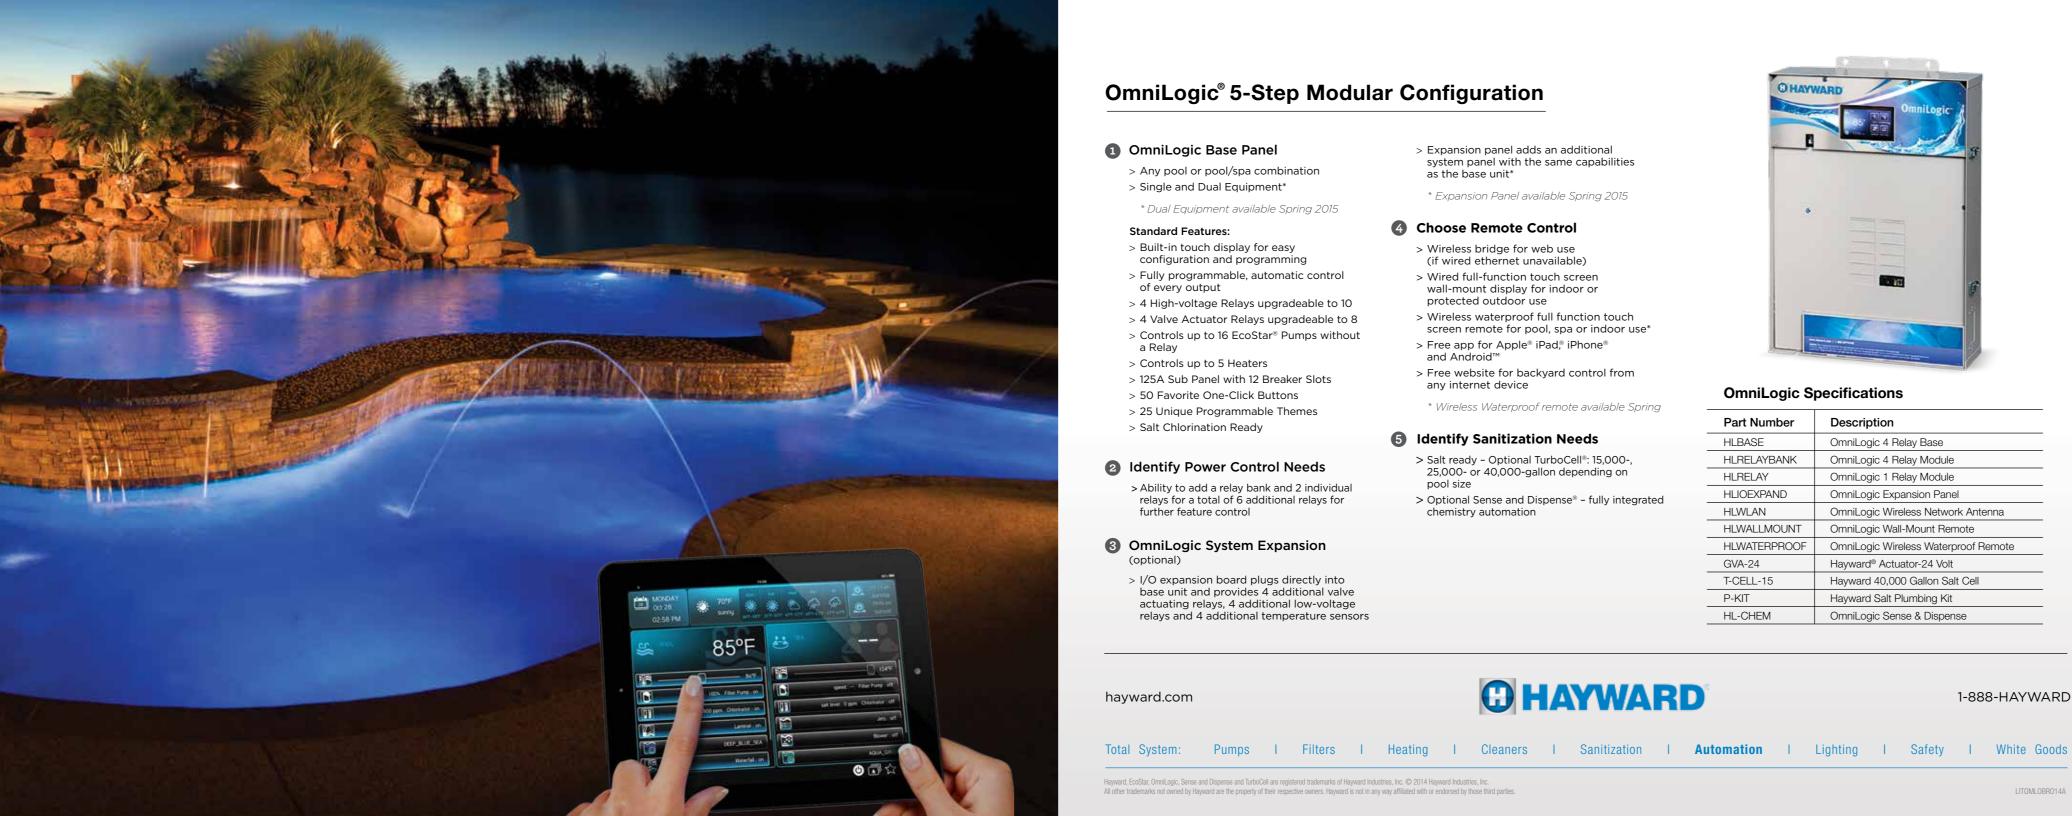

## OmniLogic Specifications

| Part Number  | Description                          |
|--------------|--------------------------------------|
| HLBASE       | OmniLogic 4 Relay Base               |
| HLRELAYBANK  | OmniLogic 4 Relay Module             |
| HLRELAY      | OmniLogic 1 Relay Module             |
| HLIOEXPAND   | OmniLogic Expansion Panel            |
| HLWLAN       | OmniLogic Wireless Network Antenna   |
| HLWALLMOUNT  | OmniLogic Wall-Mount Remote          |
| HLWATERPROOF | OmniLogic Wireless Waterproof Remote |
| GVA-24       | Hayward® Actuator-24 Volt            |
| T-CELL-15    | Hayward 40,000 Gallon Salt Cell      |
| P-KIT        | Hayward Salt Plumbing Kit            |
| HL-CHEM      | OmniLogic Sense & Dispense           |