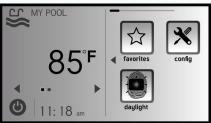

## Daylight Mode

### On right side of dashboard:

• locate and tap daylight icon

Note: icon may not appear on first dashboard screen, use arrows to locate if neccessary

### On right side of dashboard:

• select daylight icon again to reverse

Note: daylight mode is ideal for bright or high glare situations