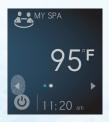

# Access Features for a Specific Body of Water

#### On left side of dashboard:

- tap central area of the screen (where temp or dashes is/are displayed)
- tap feature to turn on or change

Note: Temperature only shows a numeric value if pump is running.