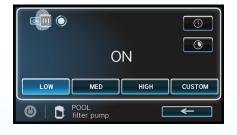

# Quick Reference Guide - Navigation Help

### Turning Filter Pump ON

- 1. select the Body of Water
- 2. select filter pump icon

3. slide switch in top left to ON Note: Valves change only when pump is running