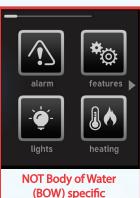

#### Dashboard:

- System alarms
- Configuration
- 2 Unidentified item
- Power OFF/Service
- View next screen
- View previous screen