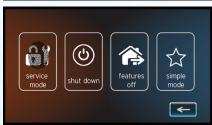

#### Service Mode

Use Service Mode to temporarily suspend all automation including schedules & themes

Note: you can also determine where equipment/sensors are wired

### On bottom left of dashboard:

- select power icon
- select service mode icon
- select service icon again to reverse

Note: if system is left in service mode all automatic events will be disrupted

To view OmniLogic tutorials please visit: www.hayward.com/omnivideos