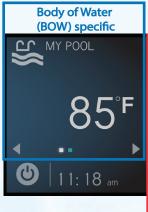

# Change the Body of Water Displayed

#### On left side of dashboard:

- select area of screen
- select the left or right arrows

Note: arrows work in either direction

# Access Features for a Specific Body of Water

#### On left side of dashboard:

- tap central area of the screen (where temp or dashes is/are displayed)
- tap feature to turn on or change

Note: Temperature only shows a numeric value if pump is running.