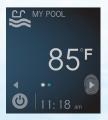

### Turning Filter Pump ON

- 1. select the Body of Water
- 2. select filter pump icon

3. slide switch in top left to ON Note: Valves change only when pump is running