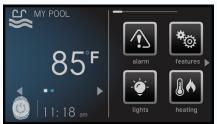

### Turning Filter Pump ON

- 1. select the Body of Water
- 2. select filter pump icon

3. slide switch in top left to ON Note: Valves change only when pump is running