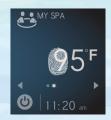

# Access Features for a Specific Body of Water

#### On left side of dashboard:

- tap central area of the screen (where temp or dashes is/are displayed)
- tap feature to turn on or change

Note: Temperature only shows a numeric value if pump is running.