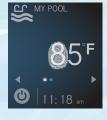

# Change the Body of Water Displayed

#### On left side of dashboard:

- select area of screen
- select the left or right arrows

Note: arrows work in either direction