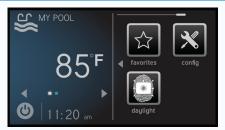

#### Dashboard:

- System alarms
- Configuration
- 2 Unidentified item
- Power OFF/Service
- View next screen
- View previous screen

# Change the Body of Water Displayed

#### On left side of dashboard:

- select area of screen
- select the left or right arrows

Note: arrows work in either direction

# Access Features for a Specific Body of Water

#### On left side of dashboard:

- tap central area of the screen (where temp or dashes is/are displayed)
- tap feature to turn on or change

Note: Temperature only shows a numeric value if pump is running.