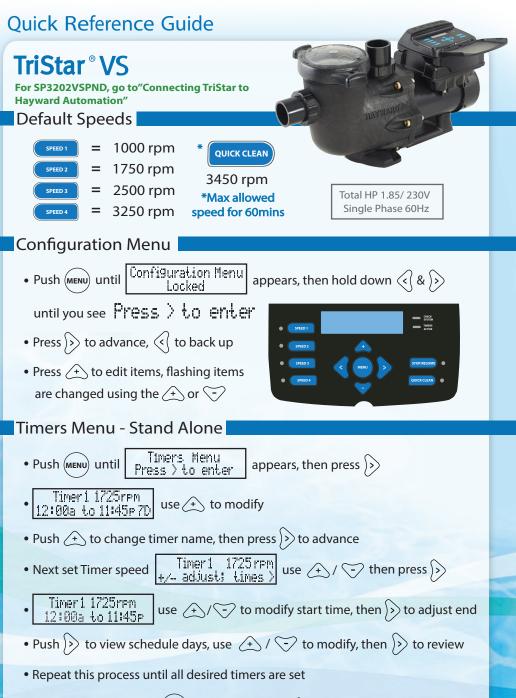

• To save changes, press (MENU) to exit, and then + to save

## Quick Reference Guide

## Connecting TriStar for Relay Control

1. Power pump through filter relay:



- 2. Wire low voltage circuits for each relay with 300V rated conductors
- 3. Verify pump is configured for Relay Control:
- Locate and unlock Configuration Menu (instructions on front)
- Press 🕞 until Remote Control Mode Relay Control if shows "Standalone" press 🕂
- Press (MENU) then (+) to save any changes
- 4. Set speeds under the 'Timer's Menu'

## Connecting TriStar to Hayward Automation

## Consult controller manual for compatibility AND select appropriate pump address

| PUMP ADDRESS       | #1  | #2  | #3  | #4  | #5  |
|--------------------|-----|-----|-----|-----|-----|
| Pool Filter        | OFF | OFF | OFF | OFF