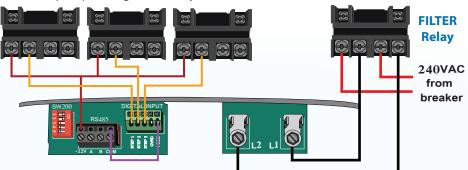

## Connecting TriStar for Relay Control

1. Power pump through filter relay:

- 2. Wire low voltage circuits for each relay with 300V rated conductors
- 3. Verify pump is configured for Relay Control:
- Locate and unlock Configuration Menu (instructions on front)
- Press 🕞 until Remote Control Mode Relay Control if shows "Standalone" press 🕂
- Press (MENU) then (+) to save any changes
- 4. Set speeds under the 'Timer's Menu'

- 1. Connect with shielded 300V communciation wire (utilizing a twisted pair)
- For SP3202VSP existing user interface wiring connections must be removed from 4 position terminal block connector and must be covered/ secured inside wiring compartment prior to making communication wiring connection
- 2. Set dip switches according to automation

system configuration

DIGITAL INPUT SW200 Ş **RS485** 00 12V A B COM 1 Hayward ۲ 2 3 Controller 3 Controlle
4 (RS485) To take a closer look or see other Hayward products please go to:

www.havward.com or call 1-800-432-8387