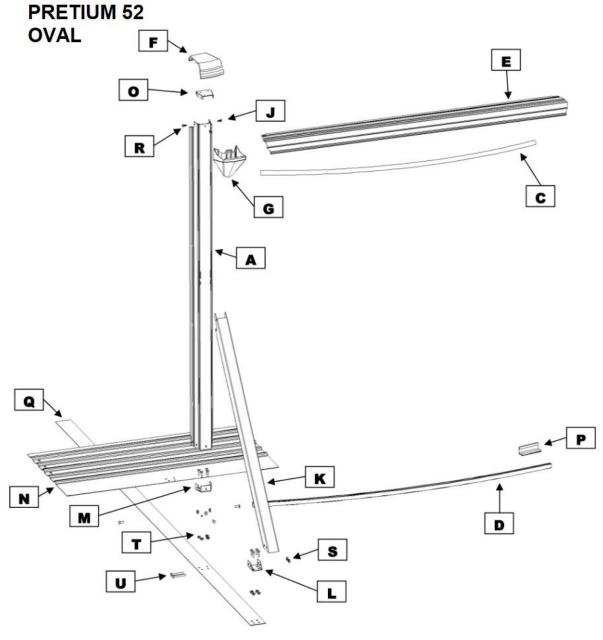

## **PRETIUM 12' x 24' OVAL 52"**

| Carton Product Number # |           |     | Number #    | Carton Content Description                                        |
|-------------------------|-----------|-----|-------------|-------------------------------------------------------------------|
|                         | 301224833 |     |             | 1224'X52" PRETIUM GLX MIST GREY T FR PK 2-PC<br>(COPING INCLUDED) |
| √                       | Key#      | Qty | Part #      | Part Description                                                  |
|                         | G         | 10  | NLR-1490849 | CONN ESPRIT MIST GREY LOWER RND                                   |
|                         | *         | 10  | NLR-1470108 | SLOTTED TUBE CONNECTOR MOD 6"                                     |
|                         | С         | 4   | NLR-1470105 | SLOT TUBE MOD 24'DX44-1/8"                                        |
|                         | D         | 4   | 1254424     | WALL CHANNEL OMEGA GALVANISED 24D 44-5/8"                         |
|                         | В         | 10  | NLR-1320102 | TOP PLATE-ESPRIT                                                  |
|                         | G         | 6   | NLR-1490850 | CONN ESPRIT MIST GREY SIDE LOWER OVL                              |
|                         | Α         | 10  | NLR-1440512 | VERT ESPRIT MIST GREY T 51-1/2                                    |
|                         | *         | 2   | NLR-1184300 | HARDWARE PACK-#12X5/8 (77)                                        |
|                         | F         | 16  | NLR-1490837 | CONN ESPRIT MIST GREY                                             |
|                         | С         | 4   | NLR-1470104 | SLOT TUBE MOD 18'DX44-1/8"                                        |
|                         | С         | 8   | NLR-1470096 | SLOT TUBE MOD 12'DIA X 44"                                        |
|                         | Е         | 4   | NLR-1450874 | TRAN.RAIL 6" ESPRIT MIST GREY T 47                                |
|                         | Е         | 4   | NLR-1450876 | S.RAIL 6" ESPRIT MIST GREY T 47-1/4                               |
|                         | D         | 8   | NLR-1460048 | BTM RAIL ESPRIT 12'DIA X 44 5/8"                                  |
|                         | Р         | 4   | NLR-1490494 | RESIN SUPPORT-CTD BTM RAIL                                        |
|                         | В         | 10  | NLR-1320101 | BASE PLATE ESPRIT                                                 |
|                         | *         | 6   | NLR-1470087 | SLOT TUBE SIDE CONNECTOR MOD 6-1/2"                               |
|                         | 0         | 6   | NLR-1320160 | TOP PLATE-SIDE-CHLOK II                                           |
|                         | D         | 4   | NLR-1460138 | BTM RAIL ESPRIT 18'DIA X 44 5/8"                                  |
|                         | Е         | 8   | NLR-1450872 | T.RAIL 6" ESPRIT MIST GREY T 45-15/32                             |
|                         | *         | 1   | SACWBI36877 | SAC DVD D'INSTALLATION ATLANTIC                                   |
|                         | *         | 16  | NLR-1382480 | COPING 47" ROUND SUNLINE                                          |